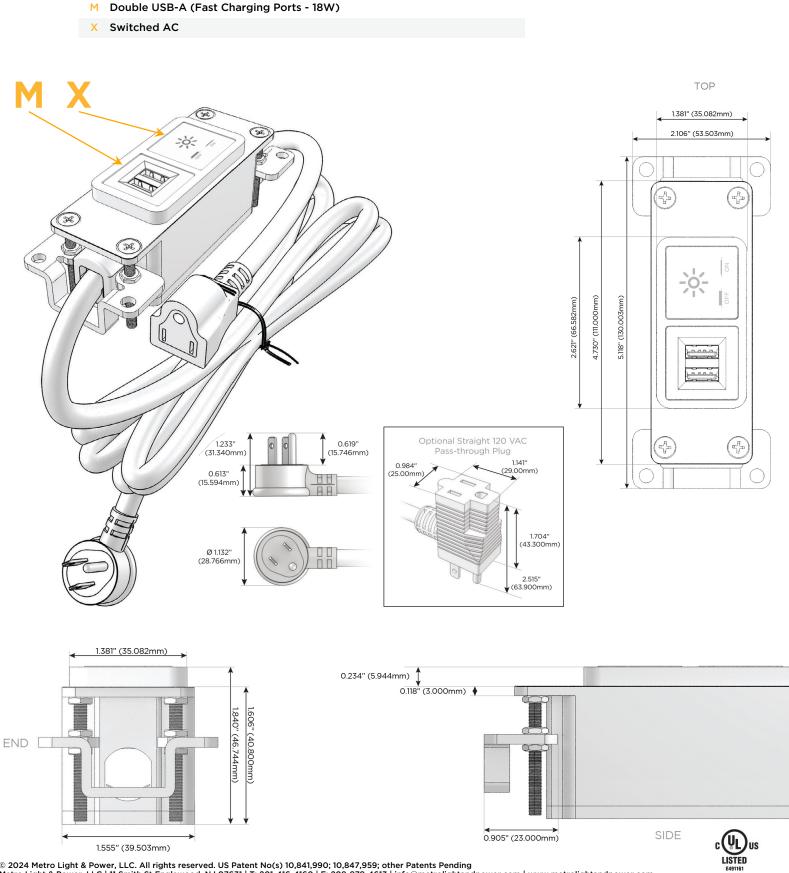

### Module/Port Options:

- A Tamper Resistant AC Receptacle
- E USB-A & USB-C (20W)
- M Double USB-A (Fast Charging Ports 18W)
- H HDMI
- 6 CAT 6
- 12 RJ 12
- X Switched AC
- Y 3-Way Switch (Low Voltage)
- V USB-C (45W High Speed Charging Port)
- S USB-C (25W High Speed Charging Port)
- R Switched AC (Rocker Switch)
- D Dimmer Switch

### Plug:

Supplied with Low Profile Flat 45° Angle 120 VAC Plug

Optional Standard Straight 120 VAC Plug

Optional Straight 120 VAC Pass-through Plug

- CLEAN, COMPACT DESIGN
- STREAMLINED
- LOW PROFILE
- SIDE-EXITING CORDS
- PLUG & PLAY
- 6' AC CORD & PLUG (FLAT PLUG STANDARD)
- CUSTOMIZABLE CONFIGURATIONS AND FINISHES
- UL LISTED FOR MOUNTING IN FURNITURE
- 15A

# AC POWER & DATA CONNECTIVITY SOLUTION

Modules/Ports:

M-POWER-2TW-MX-SS8B

Specs:

Mormax Company, Inc. 8 Westchester Plaza Elmsford, NY 10523

C 914-699-0101 sales@mormax.com  $\square$ mormax.com

WER DISTR

© 2024 Metro Light & Power, LLC. All rights reserved. US Patent No(s) 10,841,990; 10,847,959; other Patents Pending Metro Light & Power, LLC | 11 Smith St Englewood, NJ 07631 | T: 201-416-4160 | F: 208-979-4613 | info@metrolightandpower.com | www.metrolightandpower.com