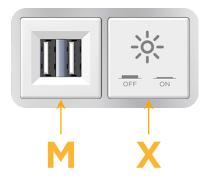

## Bezel Finish: STAINLESS STEEL MIRROR FINISH

Custom Finishes Available

M-POWER-2TW-MX-SS8B

### Module/Port Options:

- A Tamper Resistant AC Receptacle
- E USB-A & USB-C (20W)
- M Double USB-A (Fast Charging Ports 18W)
- H HDMI
- 6 CAT 6
- 12 RJ 12
- X Switched AC
- Y 3-Way Switch (Low Voltage)
- V USB-C (45W High Speed Charging Port)
- S USB-C (25W High Speed Charging Port)
- R Switched AC (Rocker Switch)
- D Dimmer Switch