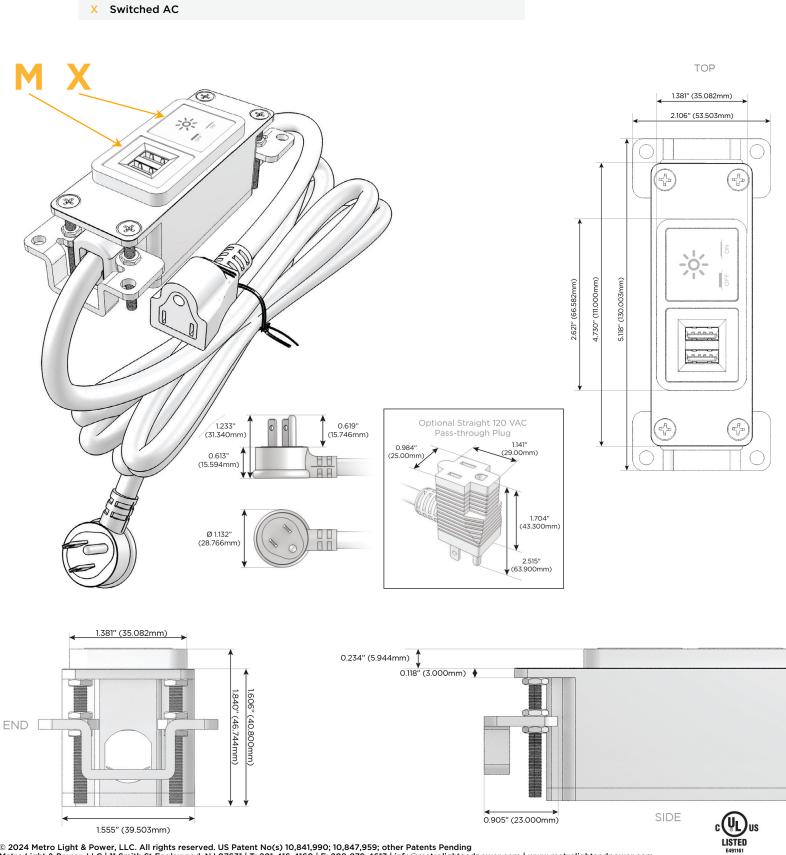

### Module/Port Options:

- A Tamper Resistant AC Receptacle
- E USB-A & USB-C (20W)
- M Double USB-A (Fast Charging Ports 18W)
- H HDMI
- 6 CAT 6
- 12 RJ 12
- X Switched AC
- Y 3-Way Switch (Low Voltage)
- V USB-C (45W High Speed Charging Port)
- S USB-C (25W High Speed Charging Port)
- R Switched AC (Rocker Switch)
- D Dimmer Switch

### Plug:

Supplied with Low Profile Flat 45° Angle 120 VAC Plug

Optional Standard Straight 120 VAC Plug

Optional Straight 120 VAC Pass-through Plug

- CLEAN, COMPACT DESIGN
- STREAMLINED
- LOW PROFILE
- SIDE-EXITING CORDS
- PLUG & PLAY
- 6' AC CORD & PLUG (FLAT PLUG STANDARD)
- CUSTOMIZABLE CONFIGURATIONS AND FINISHES
- UL LISTED FOR MOUNTING IN FURNITURE
- 15A

# AC POWER & DATA CONNECTIVITY SOLUTION

Modules/Ports:

Double USB-A (Fast Charging Ports - 18W)

M-POWER-2TW-MX-SS4B

Specs:

Mormax Company, Inc. 8 Westchester Plaza Elmsford, NY 10523

C 914-699-0101 sales@mormax.com  $\square$ mormax.com