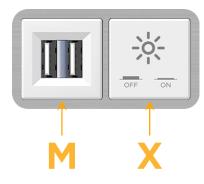

### Module/Port Options:

- A Tamper Resistant AC Receptacle
- E USB-A & USB-C (20W)
- M Double USB-A (Fast Charging Ports 18W)
- H HDMI
- 6 CAT 6
- 12 RJ 12
- X Switched AC
- Y 3-Way Switch (Low Voltage)
- V USB-C (45W High Speed Charging Port)
- S USB-C (25W High Speed Charging Port)
- R Switched AC (Rocker Switch)
- D Dimmer Switch

# AC POWER & DATA CONNECTIVITY SOLUTION

Modules/Ports:

Double USB-A (Fast Charging Ports - 18W)

M-POWER-2TW-MX-SS4B

Specs:

Mormax Company, Inc. 8 Westchester Plaza Elmsford, NY 10523

C 914-699-0101 sales@mormax.com  $\square$ mormax.com