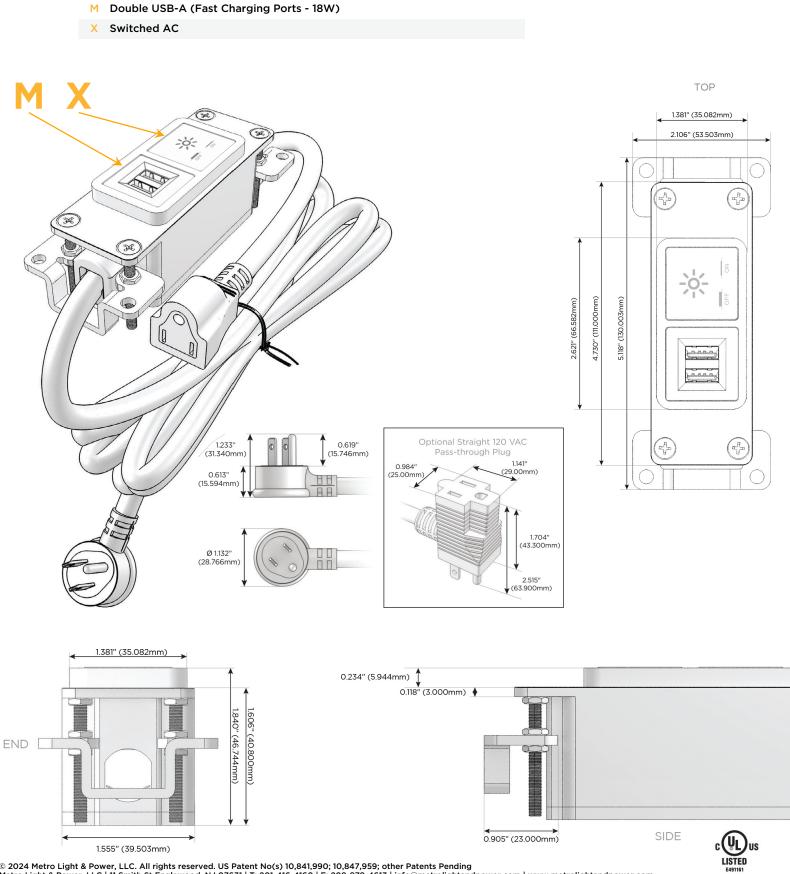

## Module/Port Options:

- **Tamper Resistant AC Receptacle** Α
- Е USB-A & USB-C (20W)
- Double USB-A (Fast Charging Ports 18W) Μ
- H. HDMI
- 6 CAT 6
- 12 RJ 12
- Switched AC X
- 3-Way Switch (Low Voltage) Y
- V USB-C (45W High Speed Charging Port)
- USB-C (25W High Speed Charging Port)
- R Switched AC (Rocker Switch)
- D Dimmer Switch

#### Plug:

Supplied with Low Profile Flat 45° Angle 120 VAC Plug

**Optional Standard Straight 120 VAC Plug** 

Optional Straight 120 VAC Pass-through Plug

- CLEAN, COMPACT DESIGN
- STREAMLINED
- LOW PROFILE
- SIDE-EXITING CORDS
- PLUG & PLAY
- 6' AC CORD & PLUG (FLAT PLUG STANDARD)
- CUSTOMIZABLE CONFIGURATIONS AND FINISHES
- UL LISTED FOR MOUNTING IN FURNITURE
- 15A