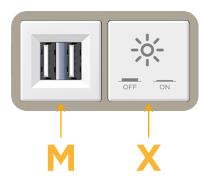

## Module/Port Options:

- **Tamper Resistant AC Receptacle** Α
- Е USB-A & USB-C (20W)
- Double USB-A (Fast Charging Ports 18W) Μ
- H. HDMI
- 6 CAT 6
- 12 RJ 12
- Switched AC X
- 3-Way Switch (Low Voltage) Y
- V USB-C (45W High Speed Charging Port)
- USB-C (25W High Speed Charging Port)
- R Switched AC (Rocker Switch)
- D Dimmer Switch