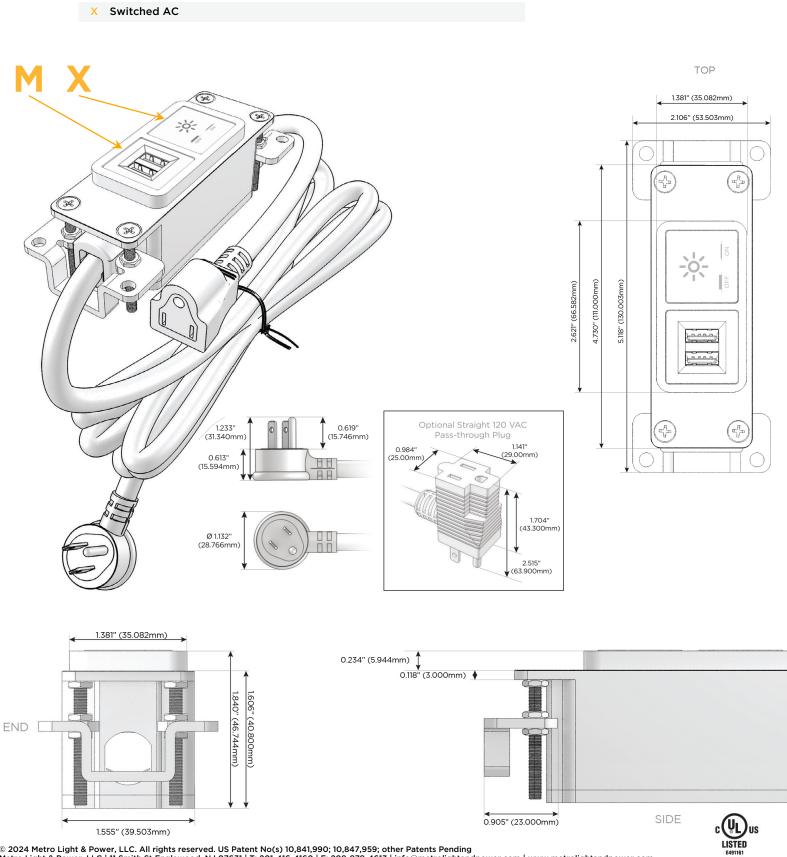

### Module/Port Options:

- A Tamper Resistant AC Receptacle
- E USB-A & USB-C (20W)
- M Double USB-A (Fast Charging Ports 18W)
- H HDMI
- 6 CAT 6
- 12 RJ 12
- X Switched AC
- Y 3-Way Switch (Low Voltage)
- V USB-C (45W High Speed Charging Port)
- S USB-C (25W High Speed Charging Port)
- R Switched AC (Rocker Switch)
- D Dimmer Switch

#### Plug:

Supplied with Low Profile Flat 45° Angle 120 VAC Plug

Optional Standard Straight 120 VAC Plug

Optional Straight 120 VAC Pass-through Plug

- CLEAN, COMPACT DESIGN
- STREAMLINED
- LOW PROFILE
- SIDE-EXITING CORDS
- PLUG & PLAY
- 6' AC CORD & PLUG (FLAT PLUG STANDARD)
- CUSTOMIZABLE CONFIGURATIONS AND FINISHES
- UL LISTED FOR MOUNTING IN FURNITURE
- 15A

# AC POWER & DATA CONNECTIVITY SOLUTION

Modules/Ports:

Double USB-A (Fast Charging Ports - 18W)

M-POWER-2TW-MX-MAB

Specs:

Mormax Company, Inc. 8 Westchester Plaza Elmsford, NY 10523

C 914-699-0101 sales@mormax.com  $\square$ mormax.com