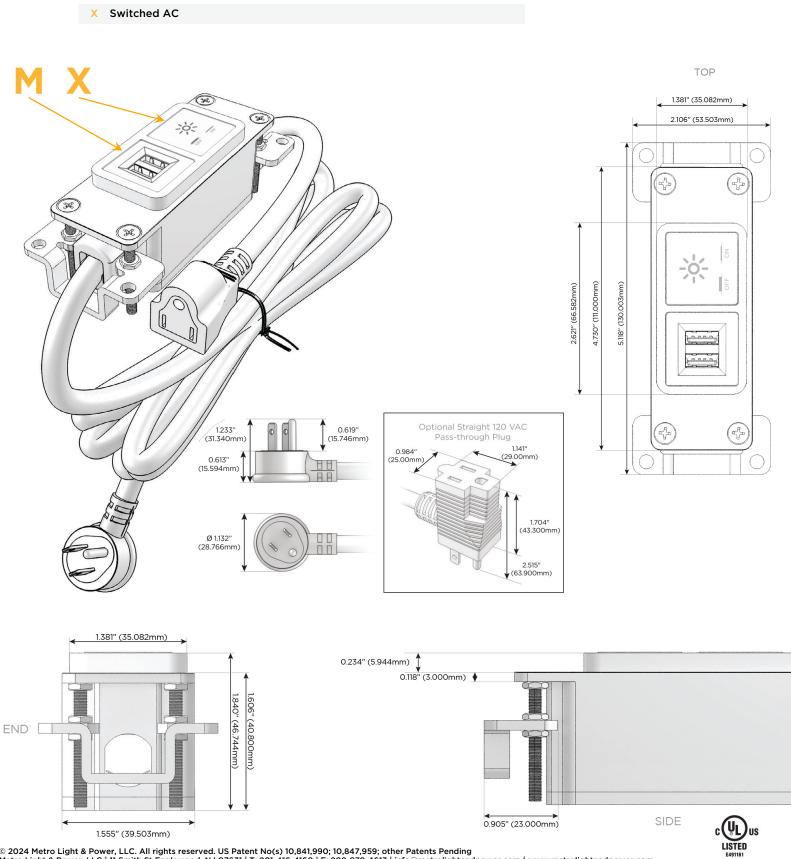

## Module/Port Options:

- A Tamper Resistant AC Receptacle
- E USB-A & USB-C (20W)
- M Double USB-A (Fast Charging Ports 18W)
- H HDMI
- 6 CAT 6
- 12 RJ 12
- X Switched AC
- Y 3-Way Switch (Low Voltage)
- V USB-C (45W High Speed Charging Port)
- S USB-C (25W High Speed Charging Port)
- R Switched AC (Rocker Switch)
- D Dimmer Switch

### Plug:

Supplied with Low Profile Flat 45° Angle 120 VAC Plug

Optional Standard Straight 120 VAC Plug

Optional Straight 120 VAC Pass-through Plug

- CLEAN, COMPACT DESIGN
- STREAMLINED
- LOW PROFILE
- SIDE-EXITING CORDS
- PLUG & PLAY
- 6' AC CORD & PLUG (FLAT PLUG STANDARD)
- CUSTOMIZABLE CONFIGURATIONS AND FINISHES
- UL LISTED FOR MOUNTING IN FURNITURE
- 15A