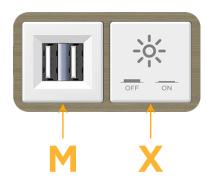

## Module/Port Options:

- A Tamper Resistant AC Receptacle
- E USB-A & USB-C (20W)
- M Double USB-A (Fast Charging Ports 18W)
- H HDMI
- 6 CAT 6
- 12 RJ 12
- X Switched AC
- Y 3-Way Switch (Low Voltage)
- V USB-C (45W High Speed Charging Port)
- S USB-C (25W High Speed Charging Port)
- R Switched AC (Rocker Switch)
- D Dimmer Switch

# AC POWER & DATA CONNECTIVITY SOLUTION

Modules/Ports:

Double USB-A (Fast Charging Ports - 18W)

M-POWER-2TW-MX-BZ5AAB

Μ

Specs:

Mormax Company, Inc. 8 Westchester Plaza Elmsford, NY 10523

C 914-699-0101 sales@mormax.com  $\square$ mormax.com