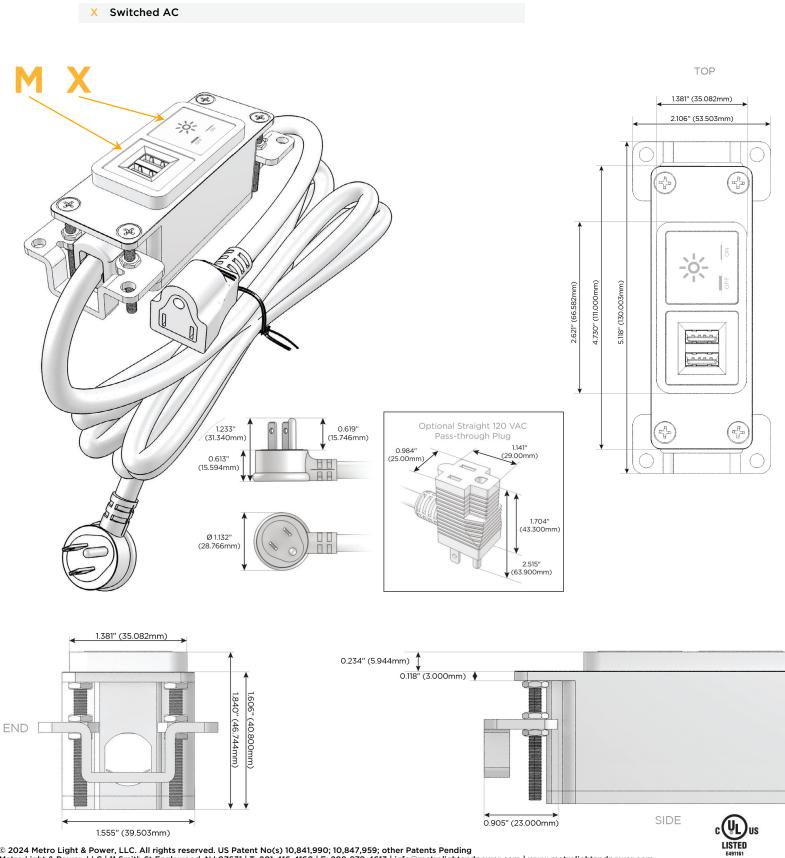

### Module/Port Options:

- A Tamper Resistant AC Receptacle
- E USB-A & USB-C (20W)
- M Double USB-A (Fast Charging Ports 18W)
- H HDMI
- 6 CAT 6
- 12 RJ 12
- X Switched AC
- Y 3-Way Switch (Low Voltage)
- V USB-C (45W High Speed Charging Port)
- S USB-C (25W High Speed Charging Port)
- R Switched AC (Rocker Switch)
- D Dimmer Switch

#### Plug:

Supplied with Low Profile Flat 45° Angle 120 VAC Plug

Optional Standard Straight 120 VAC Plug

Optional Straight 120 VAC Pass-through Plug

- CLEAN, COMPACT DESIGN
- STREAMLINED
- LOW PROFILE
- SIDE-EXITING CORDS
- PLUG & PLAY
- 6' AC CORD & PLUG (FLAT PLUG STANDARD)
- CUSTOMIZABLE CONFIGURATIONS AND FINISHES
- UL LISTED FOR MOUNTING IN FURNITURE
- 15A

# AC POWER & DATA CONNECTIVITY SOLUTION

Modules/Ports:

Double USB-A (Fast Charging Ports - 18W)

M-POWER-2TW-MX-BRAB

Μ

Specs:

Mormax Company, Inc. 8 Westchester Plaza Elmsford, NY 10523

C 914-699-0101 sales@mormax.com  $\square$ mormax.com