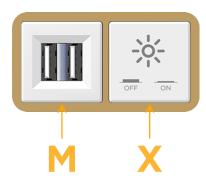

### Module/Port Options:

- A Tamper Resistant AC Receptacle
- E USB-A & USB-C (20W)
- M Double USB-A (Fast Charging Ports 18W)
- H HDMI
- 6 CAT 6
- 12 RJ 12
- X Switched AC
- Y 3-Way Switch (Low Voltage)
- V USB-C (45W High Speed Charging Port)
- S USB-C (25W High Speed Charging Port)
- R Switched AC (Rocker Switch)
- D Dimmer Switch

# AC POWER & DATA CONNECTIVITY SOLUTION

Modules/Ports:

Double USB-A (Fast Charging Ports - 18W)

M-POWER-2TW-MX-BRAB

Μ

Specs:

Mormax Company, Inc. 8 Westchester Plaza Elmsford, NY 10523

C 914-699-0101 sales@mormax.com  $\square$ mormax.com