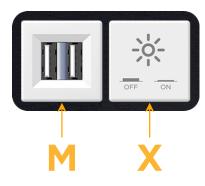

#### Bezel Finish: **BLACK (STEEL)**

Custom Finishes Available

M-POWER-2TW-MX-BB

## Module/Port Options:

- **Tamper Resistant AC Receptacle** Α
- Е USB-A & USB-C (20W)
- Double USB-A (Fast Charging Ports 18W) Μ
- H. HDMI
- 6 CAT 6
- 12 RJ 12
- Switched AC X
- 3-Way Switch (Low Voltage)
- V USB-C (45W High Speed Charging Port)
- USB-C (25W High Speed Charging Port)
- R Switched AC (Rocker Switch)
- D Dimmer Switch