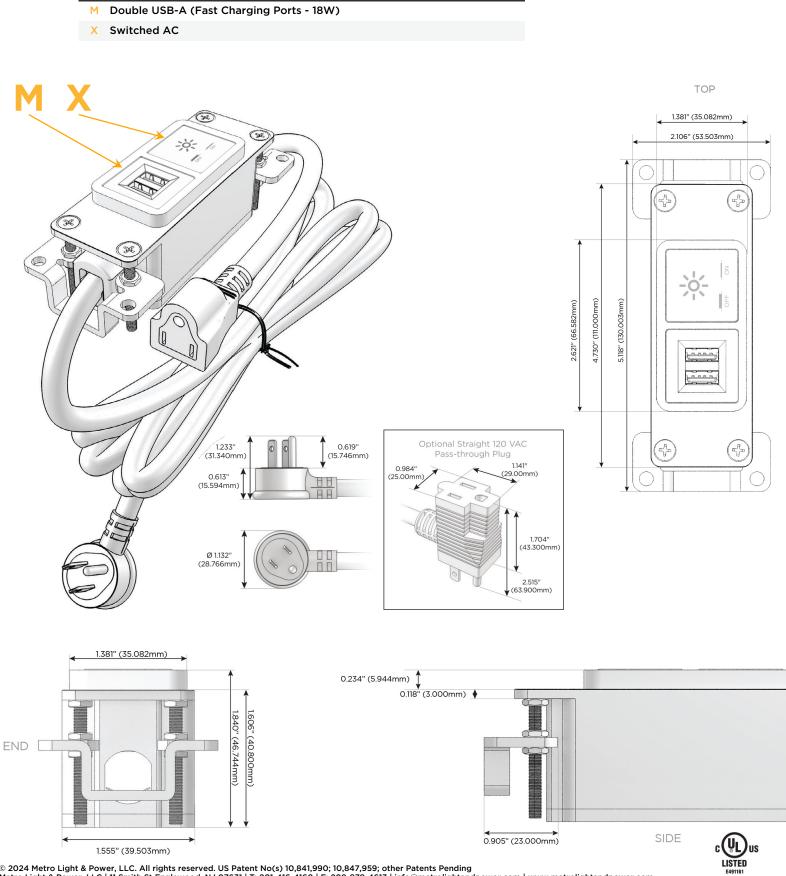

#### Bezel Finish: **BLACK (STEEL)**

Custom Finishes Available

M-POWER-2TW-MX-BB

## Module/Port Options:

- **Tamper Resistant AC Receptacle** Α
- Е USB-A & USB-C (20W)
- Double USB-A (Fast Charging Ports 18W) Μ
- H. HDMI
- 6 CAT 6
- 12 RJ 12
- Switched AC X
- 3-Way Switch (Low Voltage)
- V USB-C (45W High Speed Charging Port)
- USB-C (25W High Speed Charging Port)
- R Switched AC (Rocker Switch)
- D Dimmer Switch

#### Plug:

Supplied with Low Profile Flat 45° Angle 120 VAC Plug

**Optional Standard Straight 120 VAC Plug** 

Optional Straight 120 VAC Pass-through Plug

- CLEAN, COMPACT DESIGN
- STREAMLINED
- LOW PROFILE
- SIDE-EXITING CORDS
- PLUG & PLAY
- 6' AC CORD & PLUG (FLAT PLUG STANDARD)
- CUSTOMIZABLE CONFIGURATIONS AND FINISHES
- UL LISTED FOR MOUNTING IN FURNITURE
- 15A