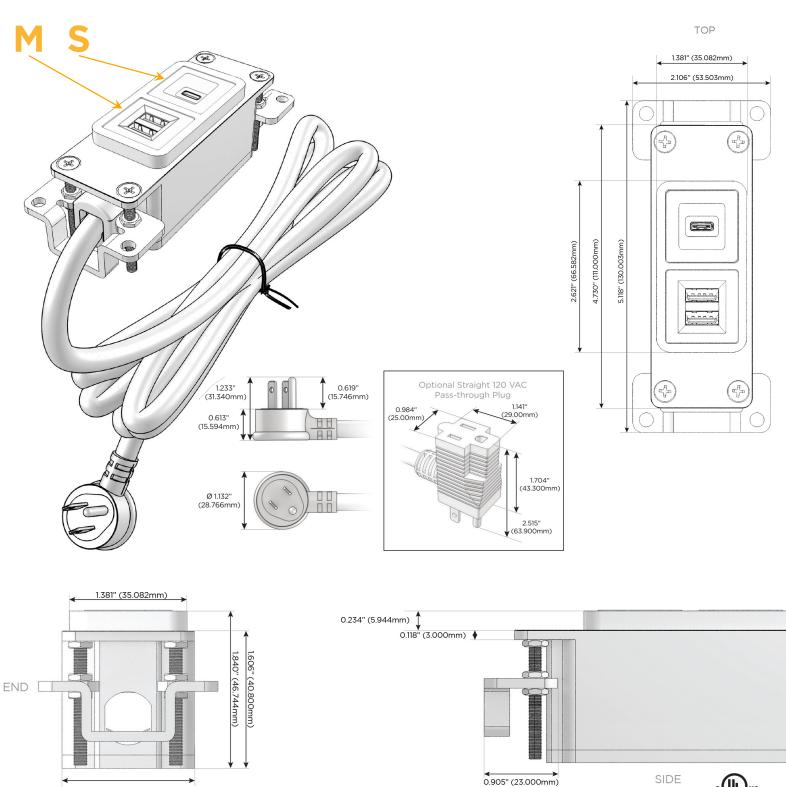

#### Plug:

Supplied with Low Profile Flat 45° Angle 120 VAC Plug

Optional Standard Straight 120 VAC Plug

Optional Straight 120 VAC Pass-through Plug

- CLEAN, COMPACT DESIGN
- STREAMLINED
- LOW PROFILE
- SIDE-EXITING CORDS
- PLUG & PLAY
- 6' AC CORD & PLUG (FLAT PLUG STANDARD)
- CUSTOMIZABLE CONFIGURATIONS AND FINISHES
- UL LISTED FOR MOUNTING IN FURNITURE
- 15A

# Modules/Ports:

- M Double USB-A (Fast Charging Ports 18W)
- S USB-C (25W High Speed Charging Port)

Distributed by

Mormax Company, Inc. 8 Westchester Plaza Elmsford, NY 10523

1.555" (39.503mm)

© 2024 Metro Light & Power, LLC. All rights reserved. US Patent No(s) 10,841,990; 10,847,959; other Patents Pending Metro Light & Power, LLC | 11 Smith St Englewood, NJ 07631 | T: 201-416-4160 | F: 208-979-4613 | info@metrolightandpower.com | www.metrolightandpower.com