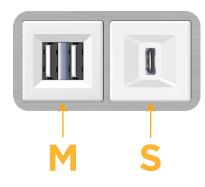

# Modules/Ports:

- M Double USB-A (Fast Charging Ports 18W)
- S USB-C (25W High Speed Charging Port)

Distributed by

Mormax Company, Inc. 8 Westchester Plaza Elmsford, NY 10523

1.555" (39.503mm)

© 2024 Metro Light & Power, LLC. All rights reserved. US Patent No(s) 10,841,990; 10,847,959; other Patents Pending Metro Light & Power, LLC | 11 Smith St Englewood, NJ 07631 | T: 201-416-4160 | F: 208-979-4613 | info@metrolightandpower.com | www.metrolightandpower.com