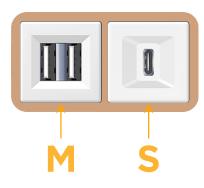

# Modules/Ports:

- M Double USB-A (Fast Charging Ports 18W)
- S USB-C (25W High Speed Charging Port)

Distributed by

Mormax Company, Inc. 8 Westchester Plaza Elmsford, NY 10523

1.555" (39.503mm)

© 2024 Metro Light & Power, LLC. All rights reserved. US Patent No(s) 10,841,990; 10,847,959; other Patents Pending Metro Light & Power, LLC | 11 Smith St Englewood, NJ 07631 | T: 201-416-4160 | F: 208-979-4613 | info@metrolightandpower.com | www.metrolightandpower.com