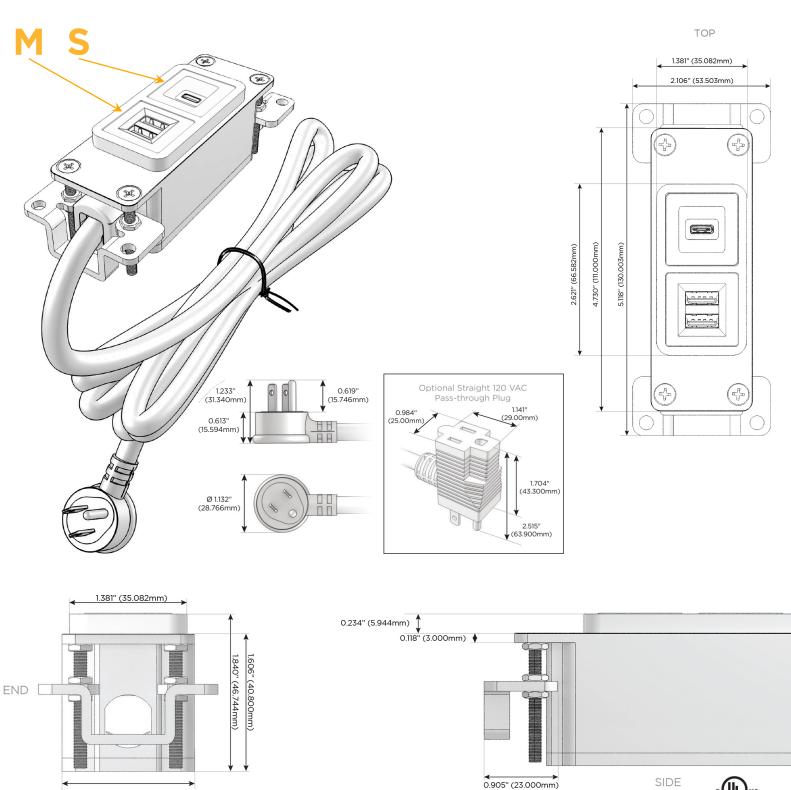

#### Plug:

Supplied with Low Profile Flat 45° Angle 120 VAC Plug

Optional Standard Straight 120 VAC Plug

Optional Straight 120 VAC Pass-through Plug

- CLEAN, COMPACT DESIGN
- STREAMLINED
- LOW PROFILE
- SIDE-EXITING CORDS
- PLUG & PLAY
- 6' AC CORD & PLUG (FLAT PLUG STANDARD)
- CUSTOMIZABLE CONFIGURATIONS AND FINISHES
- UL LISTED FOR MOUNTING IN FURNITURE
- 15A

## AC POWER & DATA CONNECTIVITY SOLUTION

M-POWER-2TW-MS-CUAB

Specs:

# Modules/Ports:

- M Double USB-A (Fast Charging Ports 18W)
- S USB-C (25W High Speed Charging Port)

Distributed by

Mormax Company, Inc. 8 Westchester Plaza Elmsford, NY 10523

1.555" (39.503mm)

© 2024 Metro Light & Power, LLC. All rights reserved. US Patent No(s) 10,841,990; 10,847,959; other Patents Pending Metro Light & Power, LLC | 11 Smith St Englewood, NJ 07631 | T: 201-416-4160 | F: 208-979-4613 | info@metrolightandpower.com | www.metrolightandpower.com