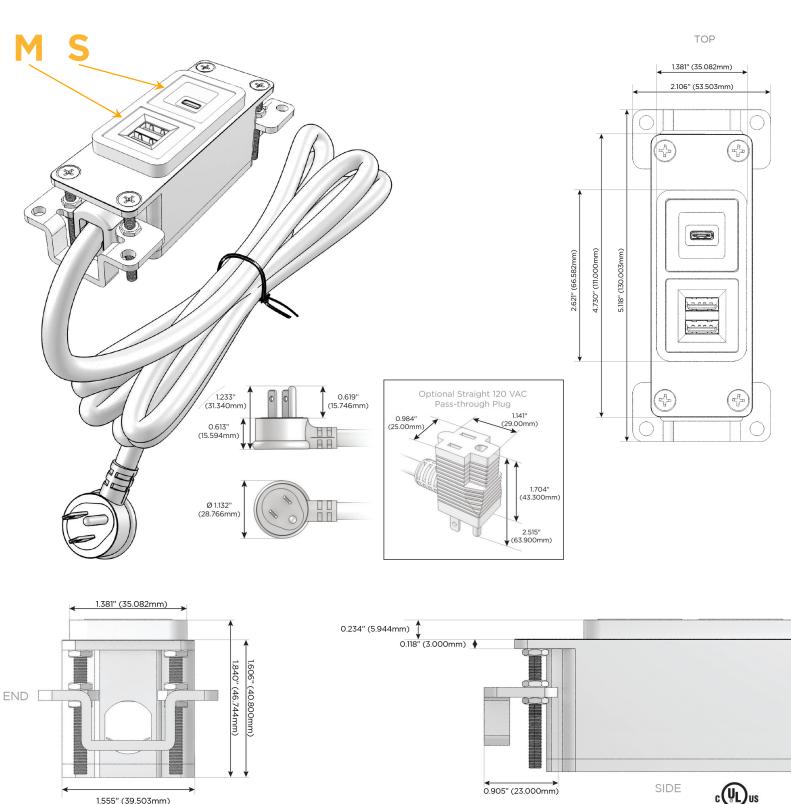

### Module/Port Options:

- A Tamper Resistant AC Receptacle
- E USB-A & USB-C (20W)
- M Double USB-A (Fast Charging Ports 18W)
- H HDMI
- 6 CAT 6
- 12 RJ 12
- X Switched AC
- Y 3-Way Switch (Low Voltage)
- V USB-C (45W High Speed Charging Port)
- S USB-C (25W High Speed Charging Port)
- R Switched AC (Rocker Switch)
- D Dimmer Switch

#### Plug:

Supplied with Low Profile Flat 45° Angle 120 VAC Plug

**Optional Standard Straight 120 VAC Plug** 

Optional Straight 120 VAC Pass-through Plug

- CLEAN, COMPACT DESIGN
- STREAMLINED
- LOW PROFILE
- SIDE-EXITING CORDS
- PLUG & PLAY
- 6' AC CORD & PLUG (FLAT PLUG STANDARD)
- CUSTOMIZABLE CONFIGURATIONS AND FINISHES
- UL LISTED FOR MOUNTING IN FURNITURE
- 15A

# Modules/Ports:

- M Double USB-A (Fast Charging Ports 18W)
- S USB-C (25W High Speed Charging Port)

Distributed by

Mormax Company, Inc. 8 Westchester Plaza Elmsford, NY 10523 Sales@mormax.com
✓ mormax.com