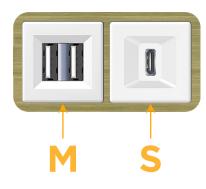

# Modules/Ports:

- M Double USB-A (Fast Charging Ports 18W)
- S USB-C (25W High Speed Charging Port)

Distributed by

Mormax Company, Inc. 8 Westchester Plaza Elmsford, NY 10523 Sales@mormax.com
✓ mormax.com