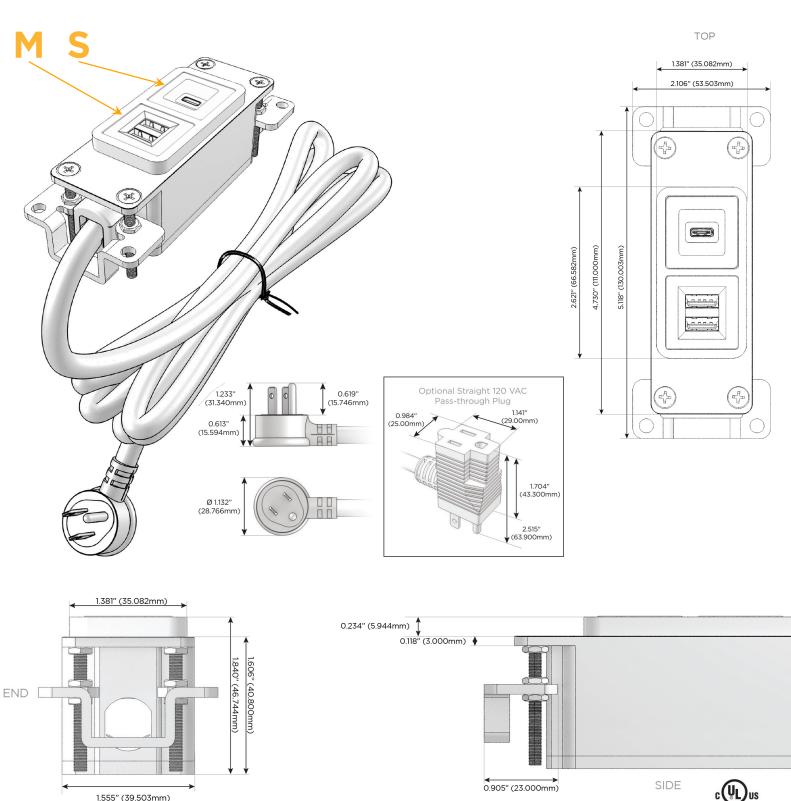

#### Plug:

Supplied with Low Profile Flat 45° Angle 120 VAC Plug

Optional Standard Straight 120 VAC Plug

Optional Straight 120 VAC Pass-through Plug

- CLEAN, COMPACT DESIGN
- STREAMLINED
- LOW PROFILE
- SIDE-EXITING CORDS
- PLUG & PLAY
- 6' AC CORD & PLUG (FLAT PLUG STANDARD)
- CUSTOMIZABLE CONFIGURATIONS AND FINISHES
- UL LISTED FOR MOUNTING IN FURNITURE
- 15A

# Modules/Ports:

- M Double USB-A (Fast Charging Ports 18W)
- S USB-C (25W High Speed Charging Port)

Distributed by

Mormax Company, Inc. 8 Westchester Plaza Elmsford, NY 10523

© 2024 Metro Light & Power, LLC. All rights reserved. US Patent No(s) 10,841,990; 10,847,959; other Patents Pending Metro Light & Power, LLC | 11 Smith St Englewood, NJ 07631 | T: 201-416-4160 | F: 208-979-4613 | info@metrolightandpower.com | www.metrolightandpower.com LISTED E491161