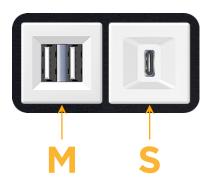

# Modules/Ports:

- M Double USB-A (Fast Charging Ports 18W)
- S USB-C (25W High Speed Charging Port)

Distributed by

Mormax Company, Inc. 8 Westchester Plaza Elmsford, NY 10523

© 2024 Metro Light & Power, LLC. All rights reserved. US Patent No(s) 10,841,990; 10,847,959; other Patents Pending Metro Light & Power, LLC | 11 Smith St Englewood, NJ 07631 | T: 201-416-4160 | F: 208-979-4613 | info@metrolightandpower.com | www.metrolightandpower.com LISTED E491161