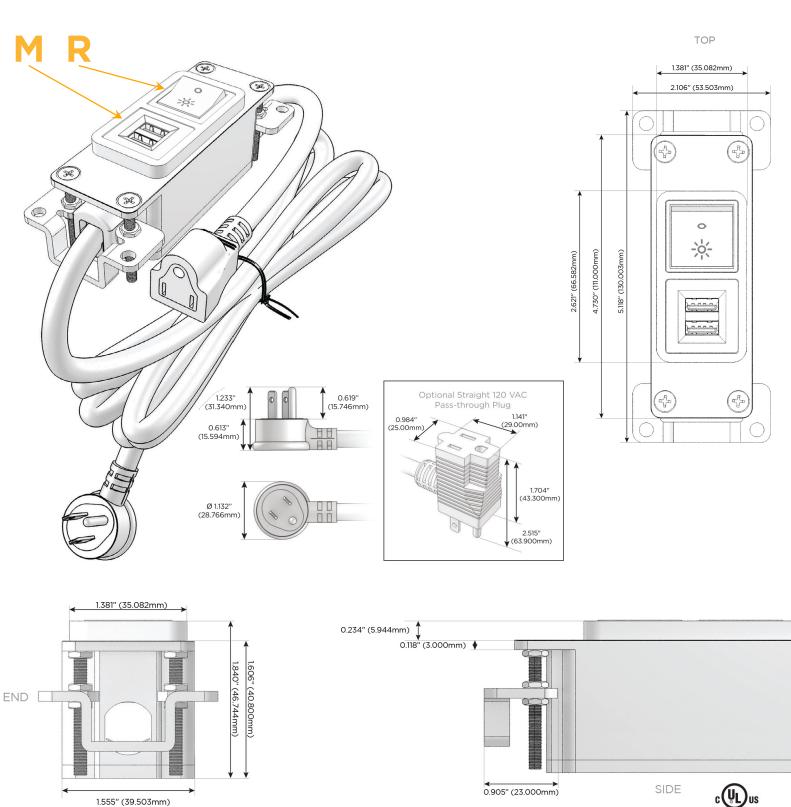

#### Plug:

Supplied with Low Profile Flat 45° Angle 120 VAC Plug

Optional Standard Straight 120 VAC Plug

Optional Straight 120 VAC Pass-through Plug

- CLEAN, COMPACT DESIGN
- STREAMLINED
- LOW PROFILE
- SIDE-EXITING CORDS
- PLUG & PLAY
- 6' AC CORD & PLUG (FLAT PLUG STANDARD)
- CUSTOMIZABLE CONFIGURATIONS AND FINISHES
- UL LISTED FOR MOUNTING IN FURNITURE
- 15A

## AC POWER & DATA CONNECTIVITY SOLUTION

M-POWER-2TW-MR-WAB

Specs:

### Modules/Ports:

- M Double USB-A (Fast Charging Ports 18W)
- R Switched AC (Rocker Switch)

Distributed by

Mormax Company, Inc. 8 Westchester Plaza Elmsford, NY 10523

© 2024 Metro Light & Power, LLC. All rights reserved. US Patent No(s) 10,841,990; 10,847,959; other Patents Pending Metro Light & Power, LLC | 11 Smith St Englewood, NJ 07631 | T: 201-416-4160 | F: 208-979-4613 | info@metrolightandpower.com | www.metrolightandpower.com