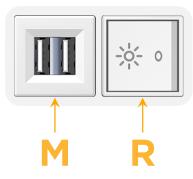

### Modules/Ports:

- M Double USB-A (Fast Charging Ports 18W)
- R Switched AC (Rocker Switch)

Distributed by

Mormax Company, Inc. 8 Westchester Plaza Elmsford, NY 10523

© 2024 Metro Light & Power, LLC. All rights reserved. US Patent No(s) 10,841,990; 10,847,959; other Patents Pending Metro Light & Power, LLC | 11 Smith St Englewood, NJ 07631 | T: 201-416-4160 | F: 208-979-4613 | info@metrolightandpower.com | www.metrolightandpower.com