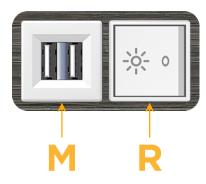

### Modules/Ports:

- M Double USB-A (Fast Charging Ports 18W)
- R Switched AC (Rocker Switch)

Distributed by

Mormax Company, Inc. 8 Westchester Plaza Elmsford, NY 10523

<sup>© 2024</sup> Metro Light & Power, LLC. All rights reserved. US Patent No(s) 10,841,990; 10,847,959; other Patents Pending Metro Light & Power, LLC | 11 Smith St Englewood, NJ 07631 | T: 201-416-4160 | F: 208-979-4613 | info@metrolightandpower.com | www.metrolightandpower.com