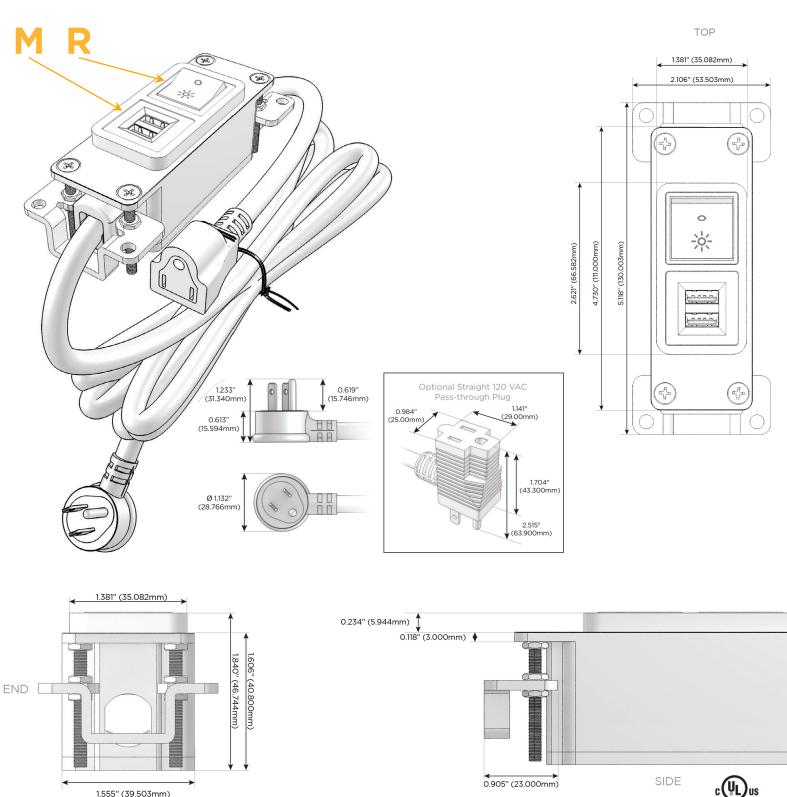

#### Plug:

Supplied with Low Profile Flat 45° Angle 120 VAC Plug

Optional Standard Straight 120 VAC Plug

Optional Straight 120 VAC Pass-through Plug

- CLEAN, COMPACT DESIGN
- STREAMLINED
- LOW PROFILE
- SIDE-EXITING CORDS
- PLUG & PLAY
- 6' AC CORD & PLUG (FLAT PLUG STANDARD)
- CUSTOMIZABLE CONFIGURATIONS AND FINISHES
- UL LISTED FOR MOUNTING IN FURNITURE
- 15A

### Modules/Ports:

- M Double USB-A (Fast Charging Ports 18W)
- R Switched AC (Rocker Switch)

Distributed by

Mormax Company, Inc. 8 Westchester Plaza Elmsford, NY 10523

<sup>© 2024</sup> Metro Light & Power, LLC. All rights reserved. US Patent No(s) 10,841,990; 10,847,959; other Patents Pending Metro Light & Power, LLC | 11 Smith St Englewood, NJ 07631 | T: 201-416-4160 | F: 208-979-4613 | info@metrolightandpower.com | www.metrolightandpower.com