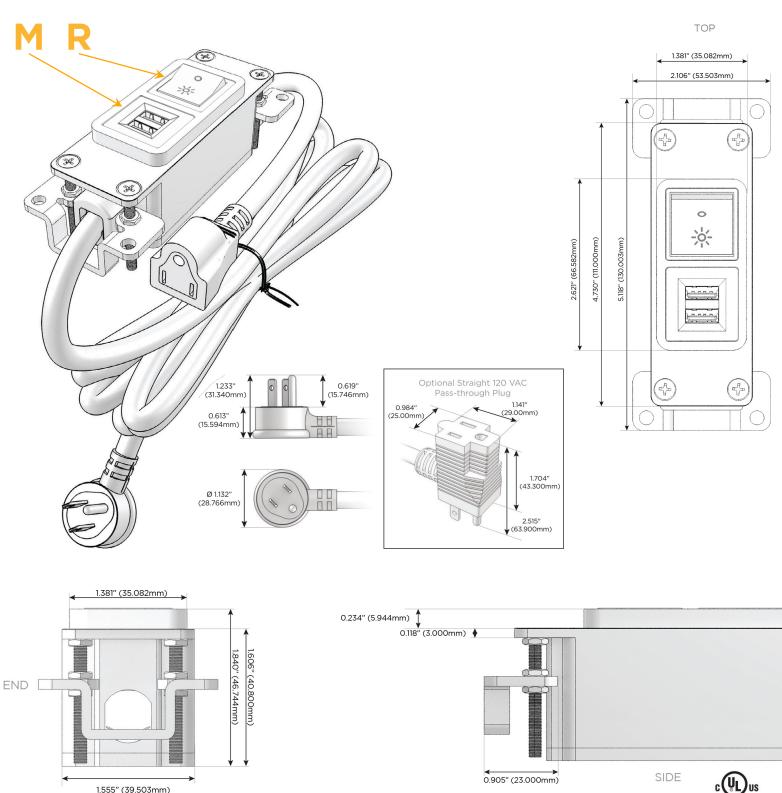

### Module/Port Options:

- A Tamper Resistant AC Receptacle
- E USB-A & USB-C (20W)
- M Double USB-A (Fast Charging Ports 18W)
- H HDMI
- 6 CAT 6
- 12 RJ 12
- X Switched AC
- Y 3-Way Switch (Low Voltage)
- V USB-C (45W High Speed Charging Port)
- S USB-C (25W High Speed Charging Port)
- R Switched AC (Rocker Switch)
- D Dimmer Switch

#### Plug:

Supplied with Low Profile Flat 45° Angle 120 VAC Plug

Optional Standard Straight 120 VAC Plug

Optional Straight 120 VAC Pass-through Plug

- CLEAN, COMPACT DESIGN
- STREAMLINED
- LOW PROFILE
- SIDE-EXITING CORDS
- PLUG & PLAY
- 6' AC CORD & PLUG (FLAT PLUG STANDARD)
- CUSTOMIZABLE CONFIGURATIONS AND FINISHES
- UL LISTED FOR MOUNTING IN FURNITURE
- 15A

# AC POWER & DATA CONNECTIVITY SOLUTION

M-POWER-2TW-MR-MAB

Specs:

- M Double USB-A (Fast Charging Ports 18W)
- R Switched AC (Rocker Switch)

Distributed by

Mormax Company, Inc. 8 Westchester Plaza Elmsford, NY 10523