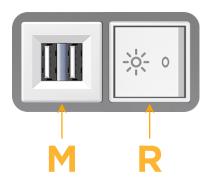

### Module/Port Options:

- A Tamper Resistant AC Receptacle
- E USB-A & USB-C (20W)
- M Double USB-A (Fast Charging Ports 18W)
- H HDMI
- 6 CAT 6
- 12 RJ 12
- X Switched AC
- Y 3-Way Switch (Low Voltage)
- V USB-C (45W High Speed Charging Port)
- S USB-C (25W High Speed Charging Port)
- R Switched AC (Rocker Switch)
- D Dimmer Switch

# AC POWER & DATA CONNECTIVITY SOLUTION

M-POWER-2TW-MR-MAB

Specs:

- M Double USB-A (Fast Charging Ports 18W)
- R Switched AC (Rocker Switch)

Distributed by

Mormax Company, Inc. 8 Westchester Plaza Elmsford, NY 10523