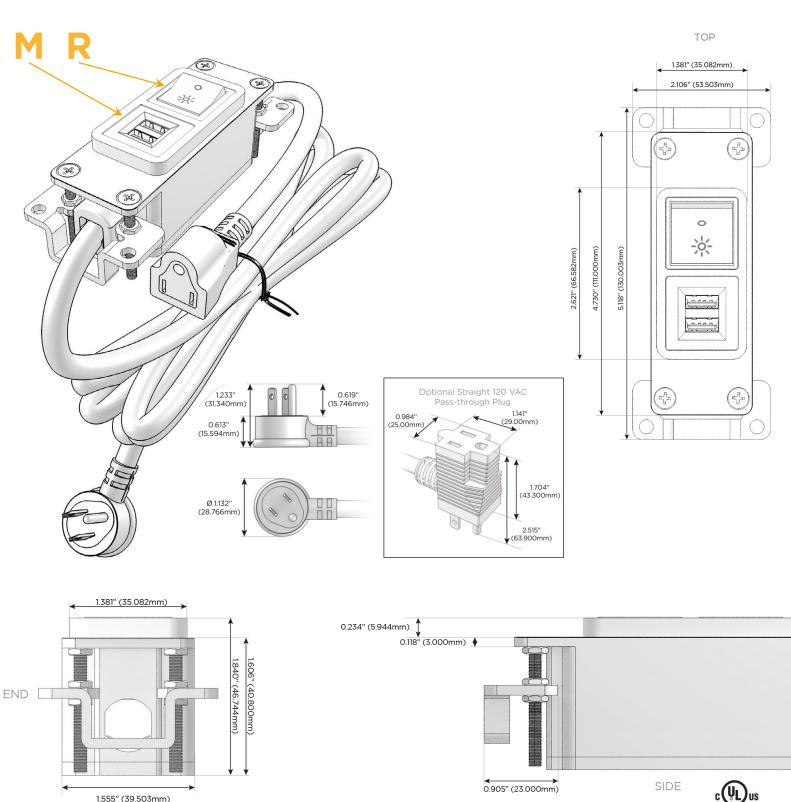

#### Plug:

Supplied with Low Profile Flat 45° Angle 120 VAC Plug

Optional Standard Straight 120 VAC Plug

Optional Straight 120 VAC Pass-through Plug

- CLEAN, COMPACT DESIGN
- STREAMLINED
- LOW PROFILE
- SIDE-EXITING CORDS
- PLUG & PLAY
- 6' AC CORD & PLUG (FLAT PLUG STANDARD)
- CUSTOMIZABLE CONFIGURATIONS AND FINISHES
- UL LISTED FOR MOUNTING IN FURNITURE
- 15A

# Modules/Ports:

- M Double USB-A (Fast Charging Ports 18W)
- R Switched AC (Rocker Switch)

Distributed by

Mormax Company, Inc. 8 Westchester Plaza Elmsford, NY 10523

© 2024 Metro Light & Power, LLC. All rights reserved. US Patent No(s) 10,841,990; 10,847,959; other Patents Pending Metro Light & Power, LLC | 11 Smith St Englewood, NJ 07631 | T: 201-416-4160 | F: 208-979-4613 | info@metrolightandpower.com | www.metrolightandpower.com