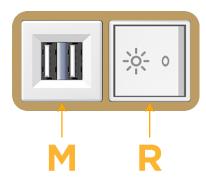

# Modules/Ports:

- M Double USB-A (Fast Charging Ports 18W)
- R Switched AC (Rocker Switch)

Distributed by

Mormax Company, Inc. 8 Westchester Plaza Elmsford, NY 10523

© 2024 Metro Light & Power, LLC. All rights reserved. US Patent No(s) 10,841,990; 10,847,959; other Patents Pending Metro Light & Power, LLC | 11 Smith St Englewood, NJ 07631 | T: 201-416-4160 | F: 208-979-4613 | info@metrolightandpower.com | www.metrolightandpower.com