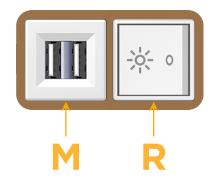

## **Module/Port Options:**

- A Tamper Resistant AC Receptacle
- E USB-A & USB-C (20W)
- M Double USB-A (Fast Charging Ports 18W)
- H HDMI
- 6 CAT 6
- 12 RJ 12
- X Switched AC
- Y 3-Way Switch (Low Voltage)
- V USB-C (45W High Speed Charging Port)
- S USB-C (25W High Speed Charging Port)
- R Switched AC (Rocker Switch)
- D Dimmer Switch

sales@mormax.com

mormax.com

Modules/Ports:

M Double USB-A (Fast Charging Ports - 18W)

R Switched AC (Rocker Switch)

LISTED