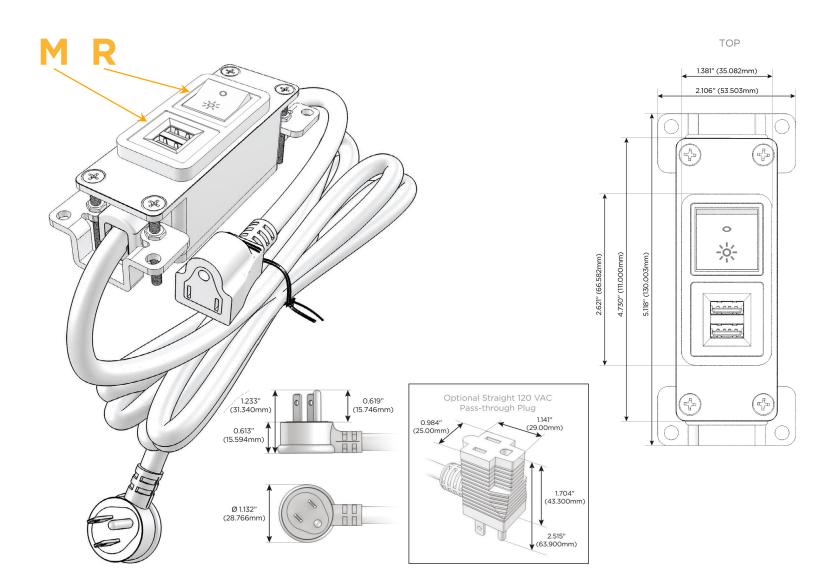

## **Module/Port Options:**

- A Tamper Resistant AC Receptacle
- E USB-A & USB-C (20W)
- M Double USB-A (Fast Charging Ports 18W)
- H HDMI
- 6 CAT 6
- 12 RJ 12
- X Switched AC
- Y 3-Way Switch (Low Voltage)
- V USB-C (45W High Speed Charging Port)
- S USB-C (25W High Speed Charging Port)
- R Switched AC (Rocker Switch)
- D Dimmer Switch

# Plug:

Supplied with Low Profile Flat 45° Angle 120 VAC Plug

Optional Standard Straight 120 VAC Plug

Optional Straight 120 VAC Pass-through Plug

- · CLEAN, COMPACT DESIGN
- STREAMLINED
- LOW PROFILE
- SIDE-EXITING CORDS
- PLUG & PLAY
- 6' AC CORD & PLUG (FLAT PLUG STANDARD)
- CUSTOMIZABLE CONFIGURATIONS AND FINISHES
- UL LISTED FOR MOUNTING IN FURNITURE
- 15A

sales@mormax.com

mormax.com

Modules/Ports:

M Double USB-A (Fast Charging Ports - 18W)

R Switched AC (Rocker Switch)

LISTED