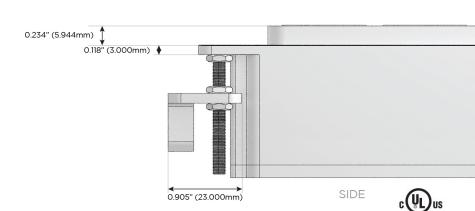

### AC POWER & DATA CONNECTIVITY SOLUTION

M-POWER-2TW-MR-BZ5AB

Specs:

Distributed by

Mormax Company, Inc.
8 Westchester Plaza

Elmsford, NY 10523

 $\mathcal{C}$ 

914-699-0101

sales@mormax.com

mormax.com

Modules/Ports:

M Double USB-A (Fast Charging Ports - 18W)

R Switched AC (Rocker Switch)

LISTED