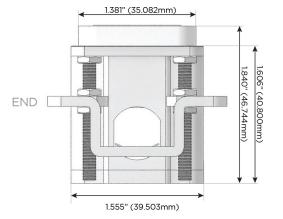

### AC POWER & DATA CONNECTIVITY SOLUTION

M-POWER-2TW-MR-BZ5AB

Specs:

Distributed by

Mormax Company, Inc.
8 Westchester Plaza

Elmsford, NY 10523

 $\mathcal{C}$ 

914-699-0101

sales@mormax.com

mormax.com

Modules/Ports:

M Double USB-A (Fast Charging Ports - 18W)

R Switched AC (Rocker Switch)

LISTED