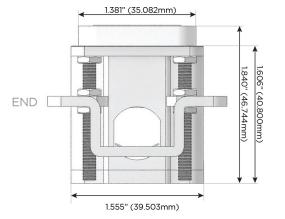

#### Plug:

Supplied with Low Profile Flat 45° Angle 120 VAC Plug

Optional Standard Straight 120 VAC Plug

Optional Straight 120 VAC Pass-through Plug

- CLEAN, COMPACT DESIGN
- STREAMLINED
- LOW PROFILE
- SIDE-EXITING CORDS
- PLUG & PLAY
- 6' AC CORD & PLUG (FLAT PLUG STANDARD)
- CUSTOMIZABLE CONFIGURATIONS AND FINISHES
- UL LISTED FOR MOUNTING IN FURNITURE
- 15A