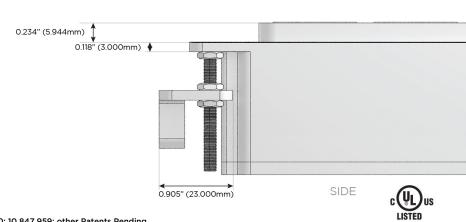

#### Plug:

Supplied with Low Profile Flat 45° Angle 120 VAC Plug

Optional Standard Straight 120 VAC Plug

Optional Straight 120 VAC Pass-through Plug

- CLEAN, COMPACT DESIGN
- STREAMLINED
- LOW PROFILE
- SIDE-EXITING CORDS
- PLUG & PLAY
- 6' AC CORD & PLUG (FLAT PLUG STANDARD)
- CUSTOMIZABLE CONFIGURATIONS AND FINISHES
- UL LISTED FOR MOUNTING IN FURNITURE
- 15A