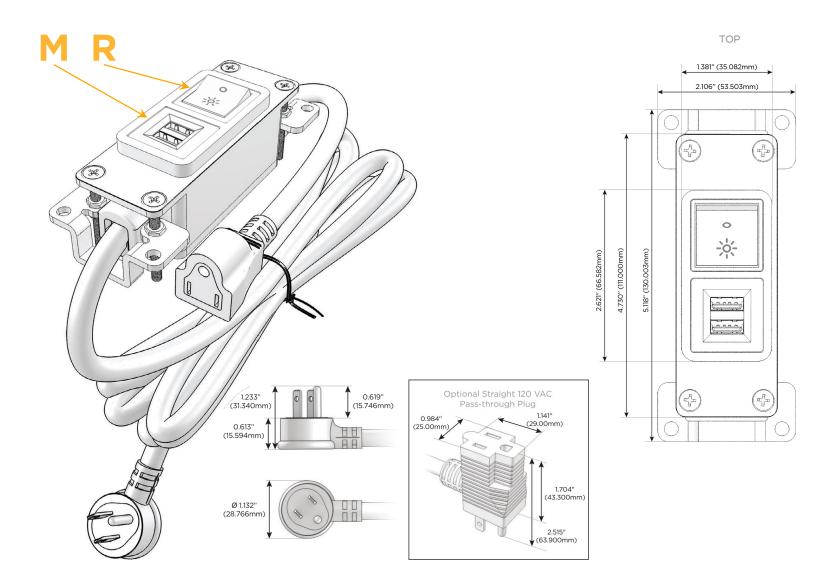

### **Module/Port Options:**

- A Tamper Resistant AC Receptacle
- E USB-A & USB-C (20W)
- M Double USB-A (Fast Charging Ports 18W)
- H HDMI
- 6 CAT 6
- 12 RJ 12
- X Switched AC
- Y 3-Way Switch (Low Voltage)
- V USB-C (45W High Speed Charging Port)
- S USB-C (25W High Speed Charging Port)
- R Switched AC (Rocker Switch)
- D Dimmer Switch

#### Plug:

Supplied with Low Profile Flat 45° Angle 120 VAC Plug

Optional Standard Straight 120 VAC Plug

Optional Straight 120 VAC Pass-through Plug

- CLEAN, COMPACT DESIGN
- STREAMLINED
- LOW PROFILE
- SIDE-EXITING CORDS
- PLUG & PLAY
- 6' AC CORD & PLUG (FLAT PLUG STANDARD)
- CUSTOMIZABLE CONFIGURATIONS AND FINISHES
- UL LISTED FOR MOUNTING IN FURNITURE
- 15A

- M Double USB-A (Fast Charging Ports 18W)
- R Switched AC (Rocker Switch)