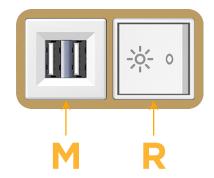

### **Module/Port Options:**

- A Tamper Resistant AC Receptacle
- E USB-A & USB-C (20W)
- M Double USB-A (Fast Charging Ports 18W)
- H HDMI
- 6 CAT 6
- 12 RJ 12
- X Switched AC
- Y 3-Way Switch (Low Voltage)
- V USB-C (45W High Speed Charging Port)
- S USB-C (25W High Speed Charging Port)
- R Switched AC (Rocker Switch)
- D Dimmer Switch

- M Double USB-A (Fast Charging Ports 18W)
- R Switched AC (Rocker Switch)