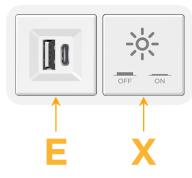

#### Module/Port Options:

- A Tamper Resistant AC Receptacle
- E USB-A & USB-C (20W)
- M Double USB-A (Fast Charging Ports 18W)
- H HDMI
- 6 CAT 6
- 12 RJ 12
- X Switched AC
- Y 3-Way Switch (Low Voltage)
- V USB-C (45W High Speed Charging Port)
- S USB-C (25W High Speed Charging Port)
- R Switched AC (Rocker Switch)
- D Dimmer Switch