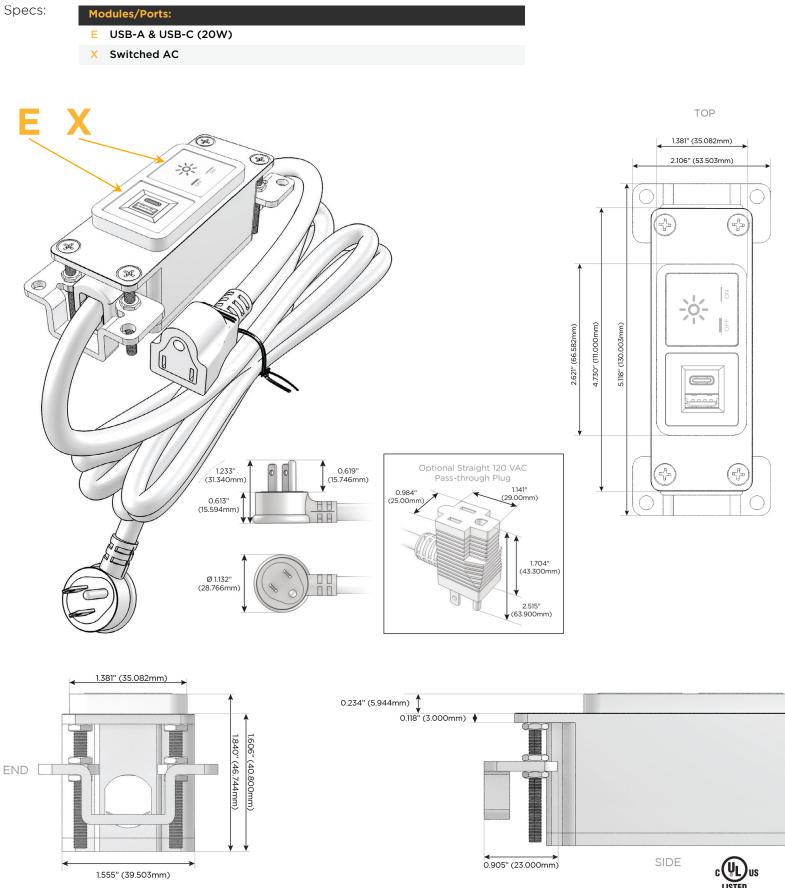

#### Module/Port Options:

- A Tamper Resistant AC Receptacle
- E USB-A & USB-C (20W)
- M Double USB-A (Fast Charging Ports 18W)
- H HDMI
- 6 CAT 6
- 12 RJ 12
- X Switched AC
- Y 3-Way Switch (Low Voltage)
- V USB-C (45W High Speed Charging Port)
- S USB-C (25W High Speed Charging Port)
- R Switched AC (Rocker Switch)
- D Dimmer Switch

#### Plug:

Supplied with Low Profile Flat 45° Angle 120 VAC Plug

Optional Standard Straight 120 VAC Plug

Optional Straight 120 VAC Pass-through Plug

- CLEAN, COMPACT DESIGN
- STREAMLINED
- LOW PROFILE
- SIDE-EXITING CORDS
- PLUG & PLAY
- 6' AC CORD & PLUG (FLAT PLUG STANDARD)
- CUSTOMIZABLE CONFIGURATIONS AND FINISHES
- UL LISTED FOR MOUNTING IN FURNITURE
- 15A