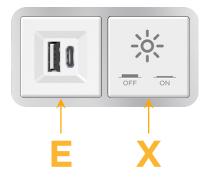

### Module/Port Options:

- A Tamper Resistant AC Receptacle
- E USB-A & USB-C (20W)
- M Double USB-A (Fast Charging Ports 18W)
- H HDMI
- 6 CAT 6
- 12 RJ 12
- X Switched AC
- Y 3-Way Switch (Low Voltage)
- V USB-C (45W High Speed Charging Port)
- S USB-C (25W High Speed Charging Port)
- R Switched AC (Rocker Switch)
- D Dimmer Switch