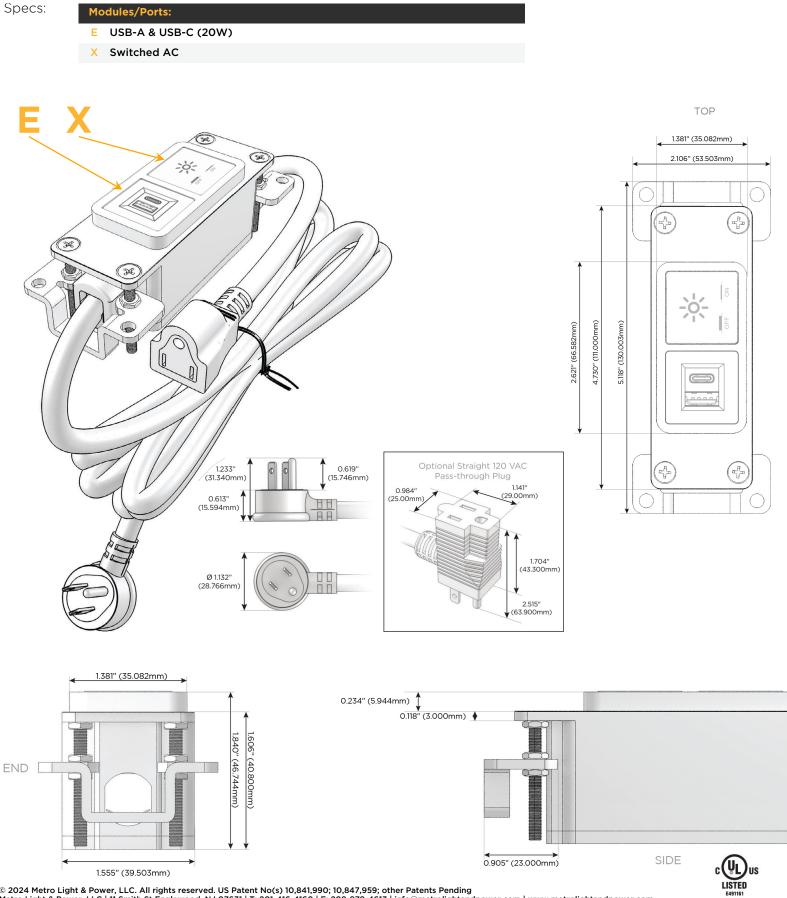

### Module/Port Options:

- A Tamper Resistant AC Receptacle
- E USB-A & USB-C (20W)
- M Double USB-A (Fast Charging Ports 18W)
- H HDMI
- 6 CAT 6
- 12 RJ 12
- X Switched AC
- Y 3-Way Switch (Low Voltage)
- V USB-C (45W High Speed Charging Port)
- S USB-C (25W High Speed Charging Port)
- R Switched AC (Rocker Switch)
- D Dimmer Switch

#### Plug:

Supplied with Low Profile Flat 45° Angle 120 VAC Plug

Optional Standard Straight 120 VAC Plug

Optional Straight 120 VAC Pass-through Plug

- CLEAN, COMPACT DESIGN
- STREAMLINED
- LOW PROFILE
- SIDE-EXITING CORDS
- PLUG & PLAY
- 6' AC CORD & PLUG (FLAT PLUG STANDARD)
- CUSTOMIZABLE CONFIGURATIONS AND FINISHES
- UL LISTED FOR MOUNTING IN FURNITURE
- 15A