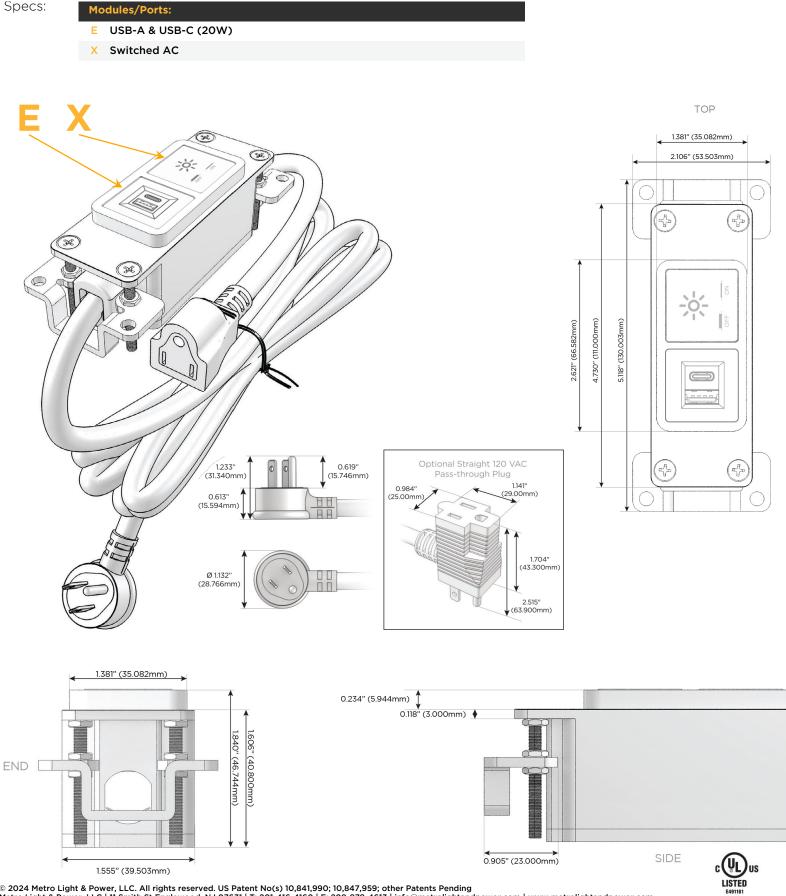

#### Module/Port Options:

- A Tamper Resistant AC Receptacle
- E USB-A & USB-C (20W)
- M Double USB-A (Fast Charging Ports 18W)
- H HDMI
- 6 CAT 6
- 12 RJ 12
- X Switched AC
- Y 3-Way Switch (Low Voltage)
- V USB-C (45W High Speed Charging Port)
- S USB-C (25W High Speed Charging Port)
- R Switched AC (Rocker Switch)
- D Dimmer Switch

#### Plug:

Supplied with Low Profile Flat 45° Angle 120 VAC Plug

Optional Standard Straight 120 VAC Plug

Optional Straight 120 VAC Pass-through Plug

- CLEAN, COMPACT DESIGN
- STREAMLINED
- LOW PROFILE
- SIDE-EXITING CORDS
- PLUG & PLAY
- 6' AC CORD & PLUG (FLAT PLUG STANDARD)
- CUSTOMIZABLE CONFIGURATIONS AND FINISHES
- UL LISTED FOR MOUNTING IN FURNITURE
- 15A