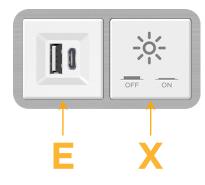

#### Module/Port Options:

- A Tamper Resistant AC Receptacle
- E USB-A & USB-C (20W)
- M Double USB-A (Fast Charging Ports 18W)
- H HDMI
- 6 CAT 6
- 12 RJ 12
- X Switched AC
- Y 3-Way Switch (Low Voltage)
- V USB-C (45W High Speed Charging Port)
- S USB-C (25W High Speed Charging Port)
- R Switched AC (Rocker Switch)
- D Dimmer Switch