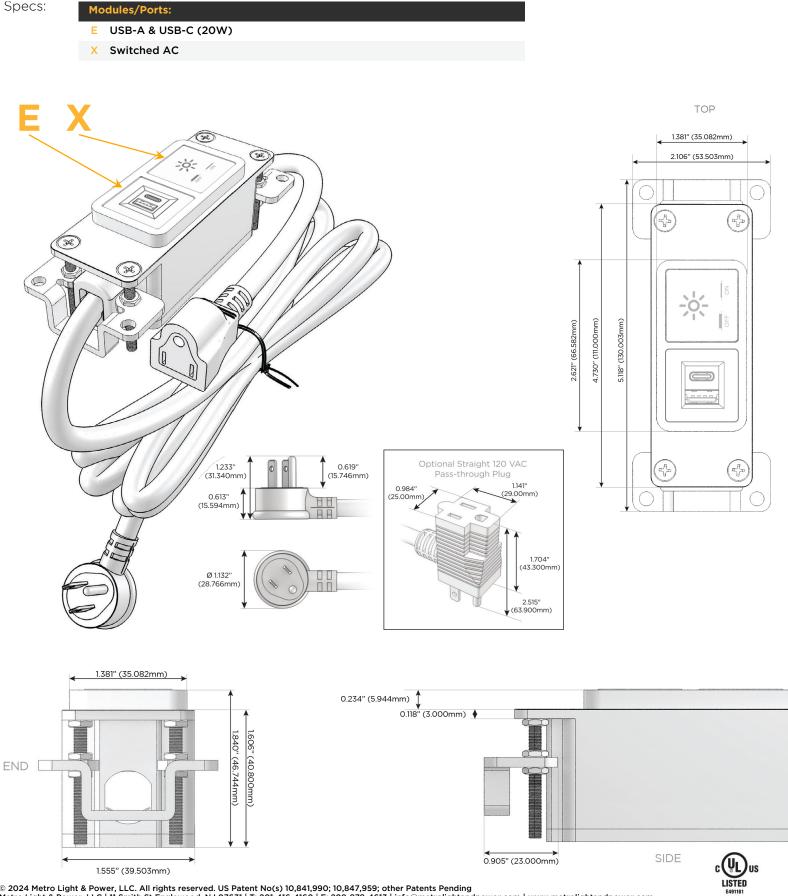

## Module/Port Options:

- A Tamper Resistant AC Receptacle
- E USB-A & USB-C (20W)
- M Double USB-A (Fast Charging Ports 18W)
- H HDMI
- 6 CAT 6
- 12 RJ 12
- X Switched AC
- Y 3-Way Switch (Low Voltage)
- V USB-C (45W High Speed Charging Port)
- S USB-C (25W High Speed Charging Port)
- R Switched AC (Rocker Switch)
- D Dimmer Switch

#### Plug:

Supplied with Low Profile Flat 45° Angle 120 VAC Plug

Optional Standard Straight 120 VAC Plug

Optional Straight 120 VAC Pass-through Plug

- CLEAN, COMPACT DESIGN
- STREAMLINED
- LOW PROFILE
- SIDE-EXITING CORDS
- PLUG & PLAY
- 6' AC CORD & PLUG (FLAT PLUG STANDARD)
- CUSTOMIZABLE CONFIGURATIONS AND FINISHES
- UL LISTED FOR MOUNTING IN FURNITURE
- 15A