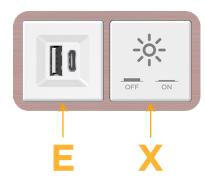

#### Module/Port Options:

- A Tamper Resistant AC Receptacle
- E USB-A & USB-C (20W)
- M Double USB-A (Fast Charging Ports 18W)
- H HDMI
- 6 CAT 6
- 12 RJ 12
- X Switched AC
- Y 3-Way Switch (Low Voltage)
- V USB-C (45W High Speed Charging Port)
- S USB-C (25W High Speed Charging Port)
- R Switched AC (Rocker Switch)
- D Dimmer Switch