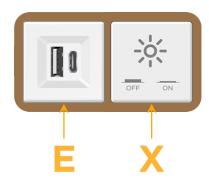

#### Module/Port Options:

- A Tamper Resistant AC Receptacle
- E USB-A & USB-C (20W)
- M Double USB-A (Fast Charging Ports 18W)
- H HDMI
- 6 CAT 6
- 12 RJ 12
- X Switched AC
- Y 3-Way Switch (Low Voltage)
- V USB-C (45W High Speed Charging Port)
- S USB-C (25W High Speed Charging Port)
- R Switched AC (Rocker Switch)
- D Dimmer Switch