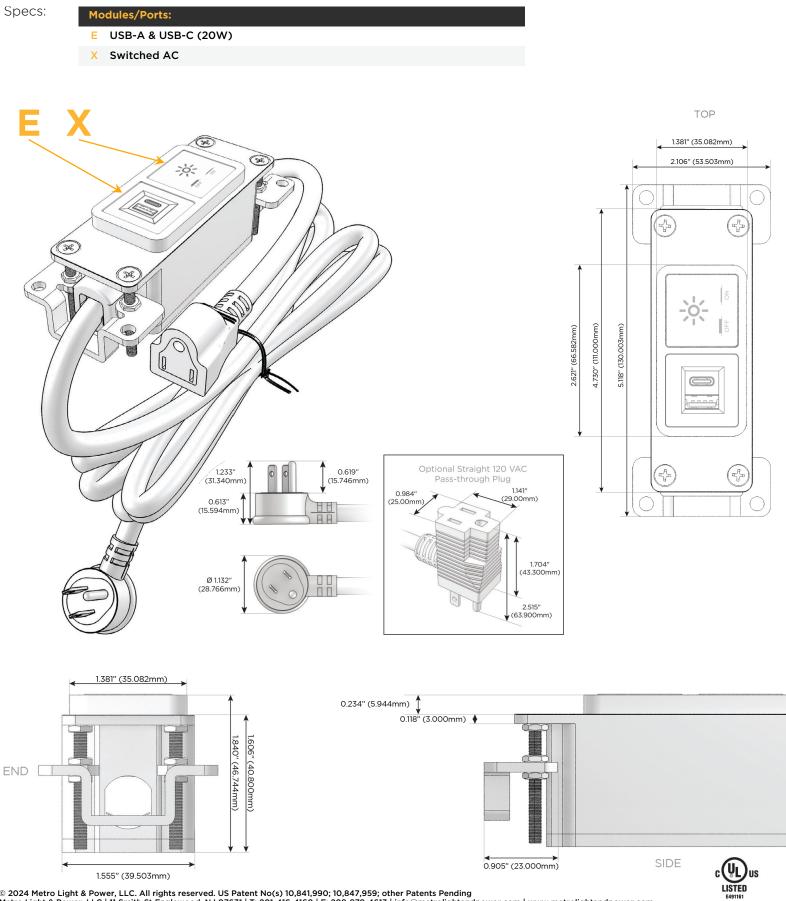

#### Module/Port Options:

- A Tamper Resistant AC Receptacle
- E USB-A & USB-C (20W)
- M Double USB-A (Fast Charging Ports 18W)
- H HDMI
- 6 CAT 6
- 12 RJ 12
- X Switched AC
- Y 3-Way Switch (Low Voltage)
- V USB-C (45W High Speed Charging Port)
- S USB-C (25W High Speed Charging Port)
- R Switched AC (Rocker Switch)
- D Dimmer Switch

#### Plug:

Supplied with Low Profile Flat 45° Angle 120 VAC Plug

Optional Standard Straight 120 VAC Plug

Optional Straight 120 VAC Pass-through Plug

- CLEAN, COMPACT DESIGN
- STREAMLINED
- LOW PROFILE
- SIDE-EXITING CORDS
- PLUG & PLAY
- 6' AC CORD & PLUG (FLAT PLUG STANDARD)
- CUSTOMIZABLE CONFIGURATIONS AND FINISHES
- UL LISTED FOR MOUNTING IN FURNITURE
- 15A