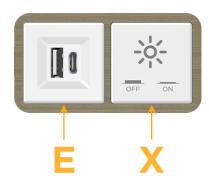

#### Module/Port Options:

- A Tamper Resistant AC Receptacle
- E USB-A & USB-C (20W)
- M Double USB-A (Fast Charging Ports 18W)
- H HDMI
- 6 CAT 6
- 12 RJ 12
- X Switched AC
- Y 3-Way Switch (Low Voltage)
- V USB-C (45W High Speed Charging Port)
- S USB-C (25W High Speed Charging Port)
- R Switched AC (Rocker Switch)
- D Dimmer Switch