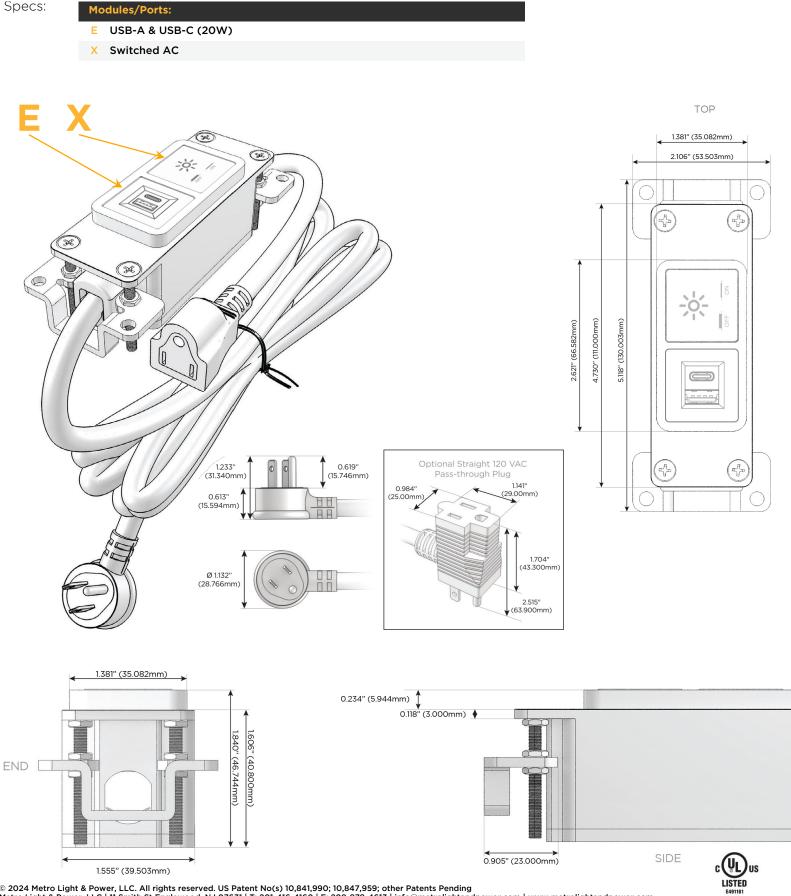

#### Module/Port Options:

- A Tamper Resistant AC Receptacle
- E USB-A & USB-C (20W)
- M Double USB-A (Fast Charging Ports 18W)
- H HDMI
- 6 CAT 6
- 12 RJ 12
- X Switched AC
- Y 3-Way Switch (Low Voltage)
- V USB-C (45W High Speed Charging Port)
- S USB-C (25W High Speed Charging Port)
- R Switched AC (Rocker Switch)
- D Dimmer Switch

#### Plug:

Supplied with Low Profile Flat 45° Angle 120 VAC Plug

Optional Standard Straight 120 VAC Plug

Optional Straight 120 VAC Pass-through Plug

- CLEAN, COMPACT DESIGN
- STREAMLINED
- LOW PROFILE
- SIDE-EXITING CORDS
- PLUG & PLAY
- 6' AC CORD & PLUG (FLAT PLUG STANDARD)
- CUSTOMIZABLE CONFIGURATIONS AND FINISHES
- UL LISTED FOR MOUNTING IN FURNITURE
- 15A