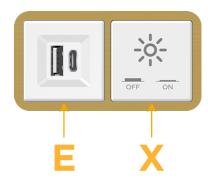

#### Module/Port Options:

- A Tamper Resistant AC Receptacle
- E USB-A & USB-C (20W)
- M Double USB-A (Fast Charging Ports 18W)
- H HDMI
- 6 CAT 6
- 12 RJ 12
- X Switched AC
- Y 3-Way Switch (Low Voltage)
- V USB-C (45W High Speed Charging Port)
- S USB-C (25W High Speed Charging Port)
- R Switched AC (Rocker Switch)
- D Dimmer Switch