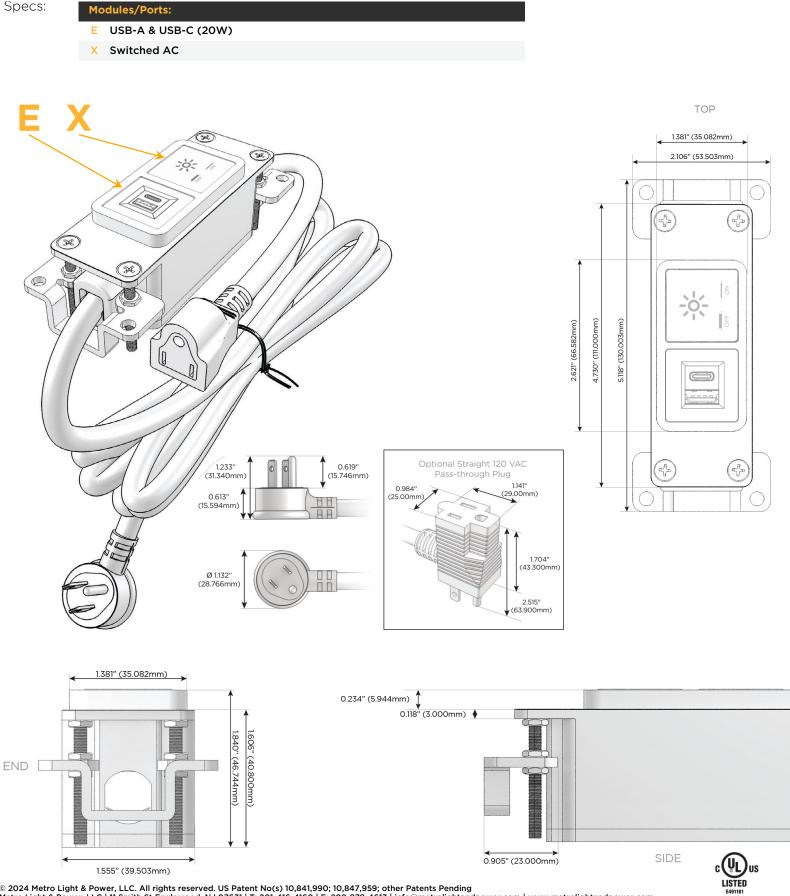

#### Module/Port Options:

- A Tamper Resistant AC Receptacle
- E USB-A & USB-C (20W)
- M Double USB-A (Fast Charging Ports 18W)
- H HDMI
- 6 CAT 6
- 12 RJ 12
- X Switched AC
- Y 3-Way Switch (Low Voltage)
- V USB-C (45W High Speed Charging Port)
- S USB-C (25W High Speed Charging Port)
- R Switched AC (Rocker Switch)
- D Dimmer Switch

#### Plug:

Supplied with Low Profile Flat 45° Angle 120 VAC Plug

Optional Standard Straight 120 VAC Plug

Optional Straight 120 VAC Pass-through Plug

- CLEAN, COMPACT DESIGN
- STREAMLINED
- LOW PROFILE
- SIDE-EXITING CORDS
- PLUG & PLAY
- 6' AC CORD & PLUG (FLAT PLUG STANDARD)
- CUSTOMIZABLE CONFIGURATIONS AND FINISHES
- UL LISTED FOR MOUNTING IN FURNITURE
- 15A