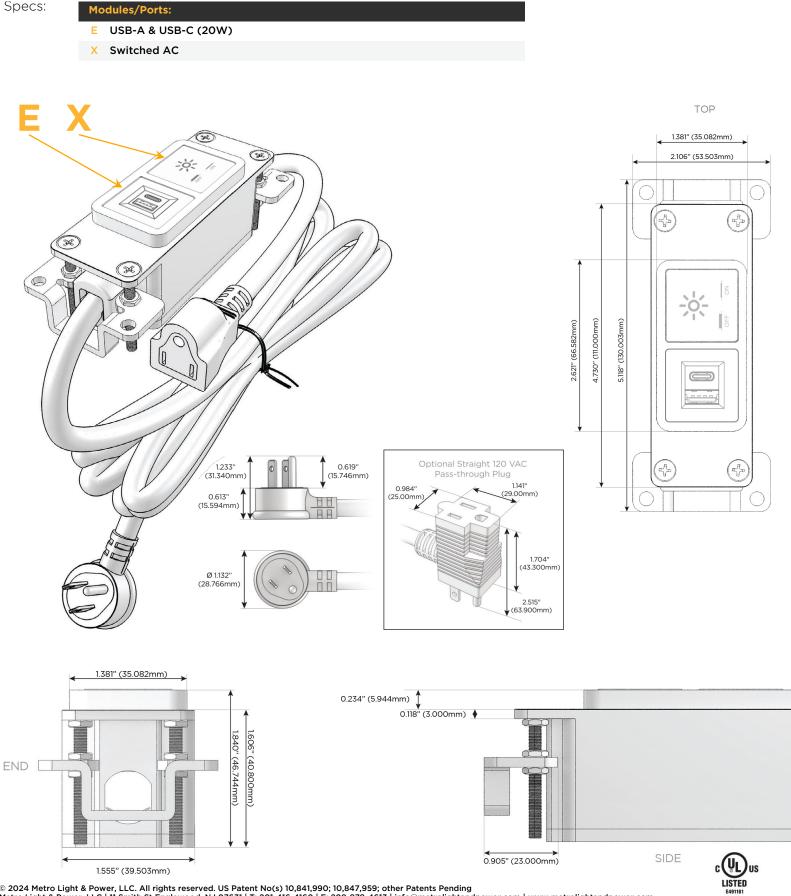

## Module/Port Options:

- A Tamper Resistant AC Receptacle
- E USB-A & USB-C (20W)
- M Double USB-A (Fast Charging Ports 18W)
- H HDMI
- 6 CAT 6
- 12 RJ 12
- X Switched AC
- Y 3-Way Switch (Low Voltage)
- V USB-C (45W High Speed Charging Port)
- S USB-C (25W High Speed Charging Port)
- R Switched AC (Rocker Switch)
- D Dimmer Switch

#### Plug:

Supplied with Low Profile Flat 45° Angle 120 VAC Plug

Optional Standard Straight 120 VAC Plug

Optional Straight 120 VAC Pass-through Plug

- CLEAN, COMPACT DESIGN
- STREAMLINED
- LOW PROFILE
- SIDE-EXITING CORDS
- PLUG & PLAY
- 6' AC CORD & PLUG (FLAT PLUG STANDARD)
- CUSTOMIZABLE CONFIGURATIONS AND FINISHES
- UL LISTED FOR MOUNTING IN FURNITURE
- 15A