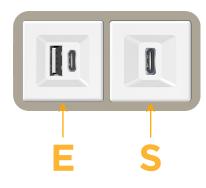

# AC POWER & DATA CONNECTIVITY SOLUTION

M-POWER-2TW-ES-SAB

- Modules/Ports:
  - E USB-A & USB-C (20W)
  - S USB-C (25W High Speed Charging Port)

Distributed by

Mormax Company, Inc. 8 Westchester Plaza Elmsford, NY 10523