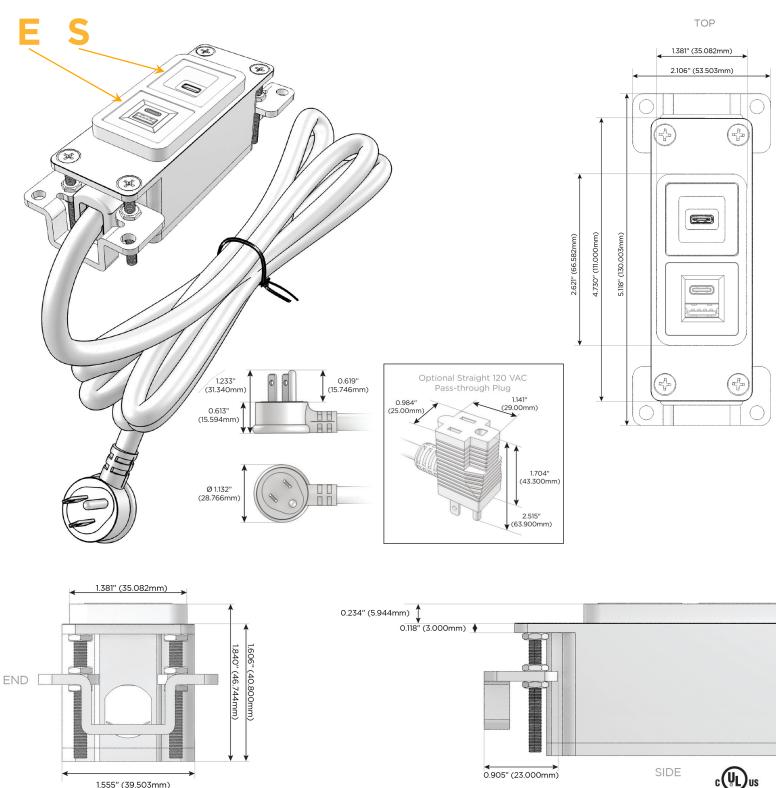

### Plug:

Supplied with Low Profile Flat 45° Angle 120 VAC Plug

**Optional Standard Straight 120 VAC Plug** 

Optional Straight 120 VAC Pass-through Plug

- CLEAN, COMPACT DESIGN
- STREAMLINED
- LOW PROFILE
- SIDE-EXITING CORDS
- PLUG & PLAY
- 6' AC CORD & PLUG (FLAT PLUG STANDARD)
- CUSTOMIZABLE CONFIGURATIONS AND FINISHES
- UL LISTED FOR MOUNTING IN FURNITURE
- 15A

# AC POWER & DATA CONNECTIVITY SOLUTION

M-POWER-2TW-ES-SAB

- Modules/Ports:
  - E USB-A & USB-C (20W)
  - S USB-C (25W High Speed Charging Port)

Distributed by

Mormax Company, Inc. 8 Westchester Plaza Elmsford, NY 10523