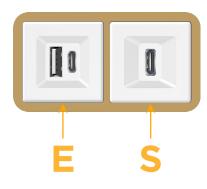

# AC POWER & DATA CONNECTIVITY SOLUTION

M-POWER-2TW-ES-BZAB

- E USB-A & USB-C (20W)
- S USB-C (25W High Speed Charging Port)

Distributed by

Mormax Company, Inc. 8 Westchester Plaza Elmsford, NY 10523 Sales@mormax.com
✓ mormax.com

### Module/Port Options:

- A Tamper Resistant AC Receptacle
- E USB-A & USB-C (20W)
- M Double USB-A (Fast Charging Ports 18W)
- H HDMI
- 6 CAT 6
- 12 RJ 12
- X Switched AC
- Y 3-Way Switch (Low Voltage)
- V USB-C (45W High Speed Charging Port)
- S USB-C (25W High Speed Charging Port)
- R Switched AC (Rocker Switch)
- D Dimmer Switch