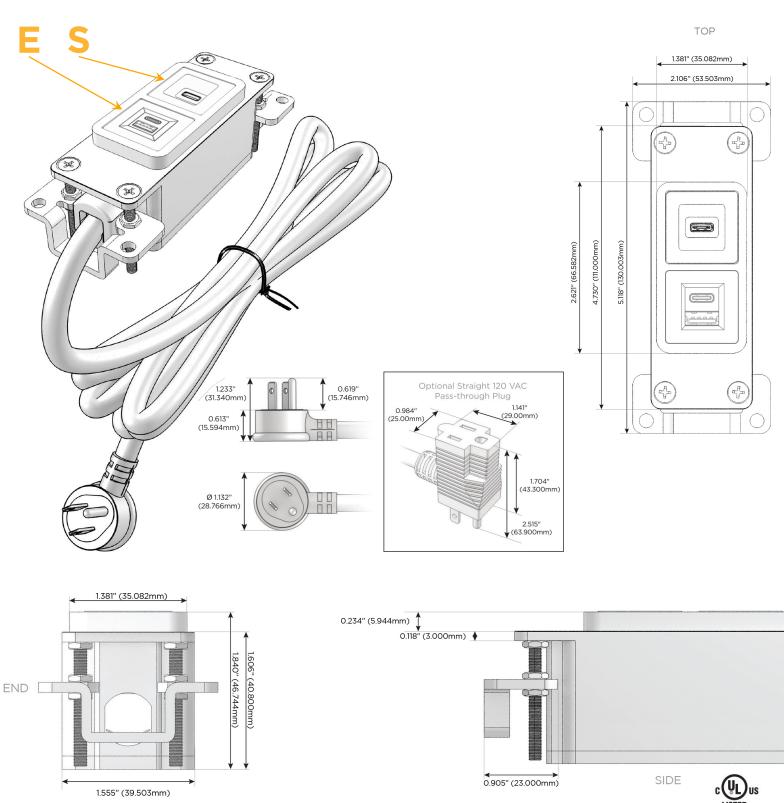

#### Plug:

Supplied with Low Profile Flat 45° Angle 120 VAC Plug

Optional Standard Straight 120 VAC Plug

Optional Straight 120 VAC Pass-through Plug

- CLEAN, COMPACT DESIGN
- STREAMLINED
- LOW PROFILE
- SIDE-EXITING CORDS
- PLUG & PLAY
- 6' AC CORD & PLUG (FLAT PLUG STANDARD)
- CUSTOMIZABLE CONFIGURATIONS AND FINISHES
- UL LISTED FOR MOUNTING IN FURNITURE
- 15A

# AC POWER & DATA CONNECTIVITY SOLUTION

M-POWER-2TW-ES-BZAB

- E USB-A & USB-C (20W)
- S USB-C (25W High Speed Charging Port)

Distributed by

Mormax Company, Inc. 8 Westchester Plaza Elmsford, NY 10523 Sales@mormax.com
✓ mormax.com

### Module/Port Options:

- A Tamper Resistant AC Receptacle
- E USB-A & USB-C (20W)
- M Double USB-A (Fast Charging Ports 18W)
- H HDMI
- 6 CAT 6
- 12 RJ 12
- X Switched AC
- Y 3-Way Switch (Low Voltage)
- V USB-C (45W High Speed Charging Port)
- S USB-C (25W High Speed Charging Port)
- R Switched AC (Rocker Switch)
- D Dimmer Switch