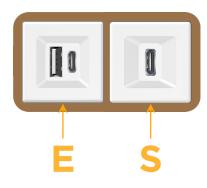

### Module/Port Options:

- A Tamper Resistant AC Receptacle
- E USB-A & USB-C (20W)
- M Double USB-A (Fast Charging Ports 18W)
- H HDMI
- 6 CAT 6
- 12 RJ 12
- X Switched AC
- Y 3-Way Switch (Low Voltage)
- V USB-C (45W High Speed Charging Port)
- S USB-C (25W High Speed Charging Port)
- R Switched AC (Rocker Switch)
- D Dimmer Switch

# AC POWER & DATA CONNECTIVITY SOLUTION

M-POWER-2TW-ES-BZ5AB

- Modules/Ports:
  - E USB-A & USB-C (20W)
  - S USB-C (25W High Speed Charging Port)

Distributed by

Mormax Company, Inc. 8 Westchester Plaza Elmsford, NY 10523 Sales@mormax.com
✓ mormax.com