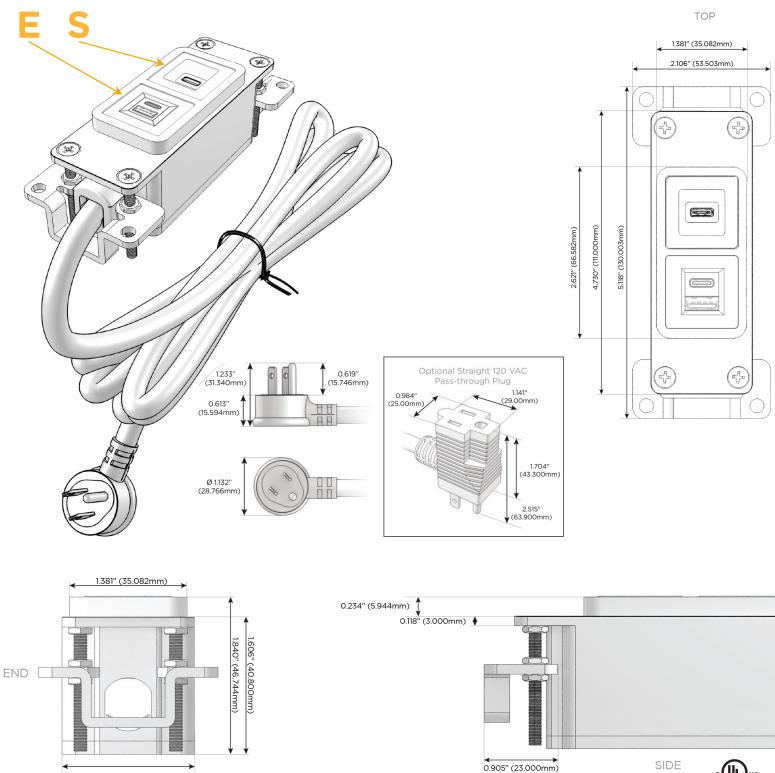

#### Plug:

Supplied with Low Profile Flat 45° Angle 120 VAC Plug

Optional Standard Straight 120 VAC Plug

Optional Straight 120 VAC Pass-through Plug

- CLEAN, COMPACT DESIGN
- STREAMLINED
- LOW PROFILE
- SIDE-EXITING CORDS
- PLUG & PLAY
- 6' AC CORD & PLUG (FLAT PLUG STANDARD)
- CUSTOMIZABLE CONFIGURATIONS AND FINISHES
- UL LISTED FOR MOUNTING IN FURNITURE
- 15A

# AC POWER & DATA CONNECTIVITY SOLUTION

M-POWER-2TW-ES-BZ5AB

- Modules/Ports:
  - E USB-A & USB-C (20W)
  - S USB-C (25W High Speed Charging Port)

Distributed by

Mormax Company, Inc. 8 Westchester Plaza Elmsford, NY 10523 Sales@mormax.com
✓ mormax.com