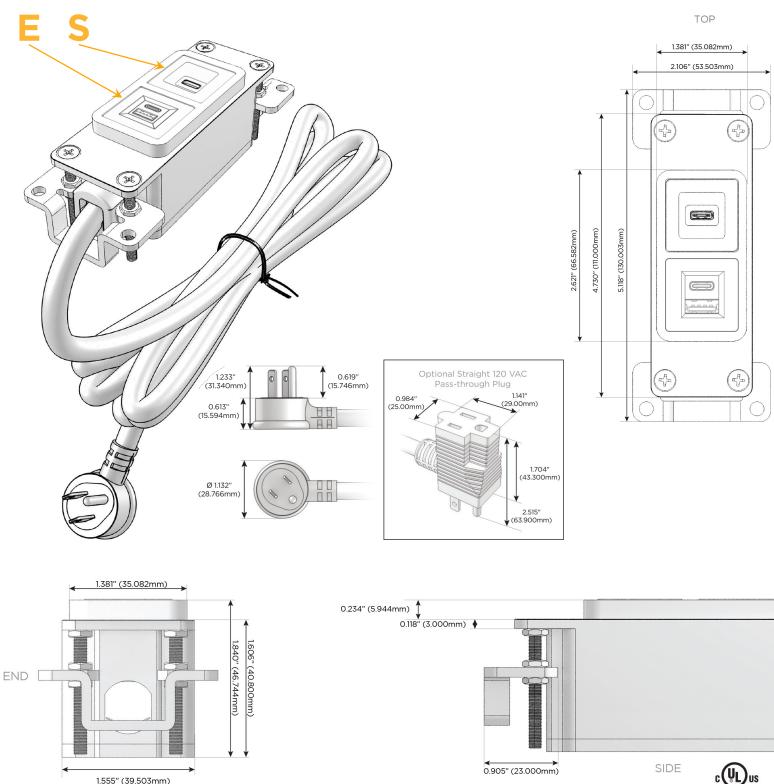

### Plug:

Supplied with Low Profile Flat 45° Angle 120 VAC Plug

**Optional Standard Straight 120 VAC Plug** 

Optional Straight 120 VAC Pass-through Plug

- CLEAN, COMPACT DESIGN
- STREAMLINED
- LOW PROFILE
- SIDE-EXITING CORDS
- PLUG & PLAY
- 6' AC CORD & PLUG (FLAT PLUG STANDARD)
- CUSTOMIZABLE CONFIGURATIONS AND FINISHES
- UL LISTED FOR MOUNTING IN FURNITURE
- 15A

# AC POWER & DATA CONNECTIVITY SOLUTION

M-POWER-2TW-ES-BB

- Modules/Ports:
  - E USB-A & USB-C (20W)
  - S USB-C (25W High Speed Charging Port)

Distributed by

Mormax Company, Inc. 8 Westchester Plaza Elmsford, NY 10523 Sales@mormax.com
✓ mormax.com