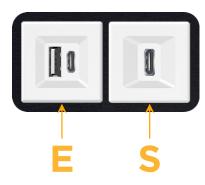

## Module/Port Options:

- **Tamper Resistant AC Receptacle** Α
- Е USB-A & USB-C (20W)
- Double USB-A (Fast Charging Ports 18W) Μ
- H. HDMI
- 6 CAT 6
- 12 RJ 12
- Switched AC X
- 3-Way Switch (Low Voltage) Y
- V USB-C (45W High Speed Charging Port)
- USB-C (25W High Speed Charging Port)
- R Switched AC (Rocker Switch)
- D Dimmer Switch

# AC POWER & DATA CONNECTIVITY SOLUTION

M-POWER-2TW-ES-BB

- Modules/Ports:
  - E USB-A & USB-C (20W)
  - S USB-C (25W High Speed Charging Port)

Distributed by

Mormax Company, Inc. 8 Westchester Plaza Elmsford, NY 10523 Sales@mormax.com
✓ mormax.com