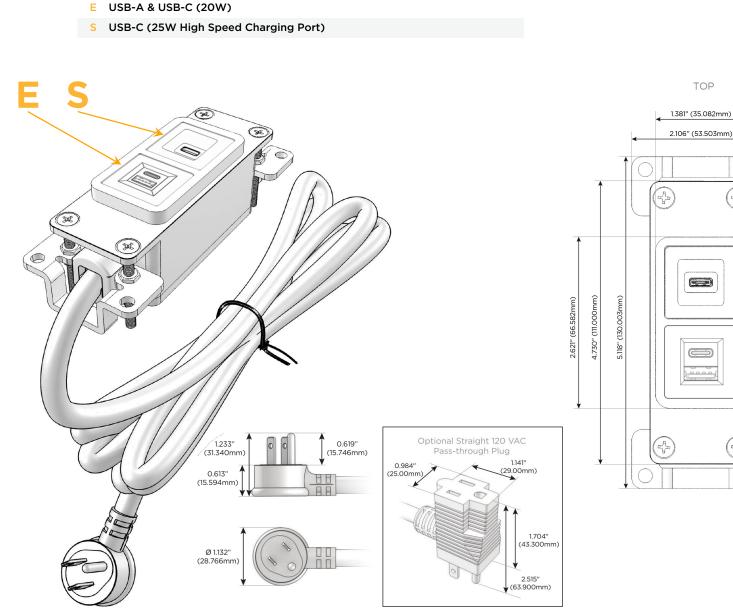

## Module/Port Options:

- A Tamper Resistant AC Receptacle
- E USB-A & USB-C (20W)
- M Double USB-A (Fast Charging Ports 18W)
- H HDMI
- 6 CAT 6
- 12 RJ 12
- X Switched AC
- Y 3-Way Switch (Low Voltage)
- V USB-C (45W High Speed Charging Port)
- S USB-C (25W High Speed Charging Port)
- R Switched AC (Rocker Switch)
- D Dimmer Switch

### Plug:

Supplied with Low Profile Flat 45° Angle 120 VAC Plug

Optional Standard Straight 120 VAC Plug

Optional Straight 120 VAC Pass-through Plug

- CLEAN, COMPACT DESIGN
- STREAMLINED
- LOW PROFILE
- SIDE-EXITING CORDS
- PLUG & PLAY
- 6' AC CORD & PLUG (FLAT PLUG STANDARD)
- CUSTOMIZABLE CONFIGURATIONS AND FINISHES
- UL LISTED FOR MOUNTING IN FURNITURE
- 15A