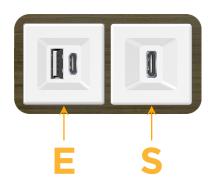

## Module/Port Options:

- A Tamper Resistant AC Receptacle
- E USB-A & USB-C (20W)
- M Double USB-A (Fast Charging Ports 18W)
- H HDMI
- 6 CAT 6
- 12 RJ 12
- X Switched AC
- Y 3-Way Switch (Low Voltage)
- V USB-C (45W High Speed Charging Port)
- S USB-C (25W High Speed Charging Port)
- R Switched AC (Rocker Switch)
- D Dimmer Switch