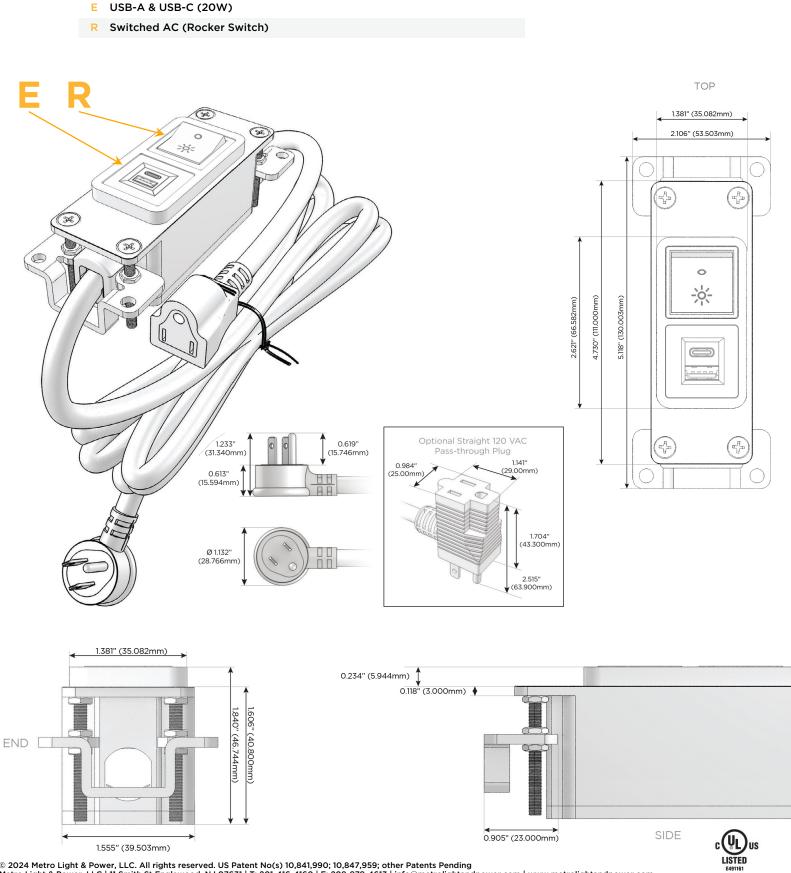

## Module/Port Options:

- A Tamper Resistant AC Receptacle
- E USB-A & USB-C (20W)
- M Double USB-A (Fast Charging Ports 18W)
- H HDMI
- 6 CAT 6
- 12 RJ 12
- X Switched AC
- Y 3-Way Switch (Low Voltage)
- V USB-C (45W High Speed Charging Port)
- S USB-C (25W High Speed Charging Port)
- R Switched AC (Rocker Switch)
- D Dimmer Switch

#### Plug:

Supplied with Low Profile Flat 45° Angle 120 VAC Plug

Optional Standard Straight 120 VAC Plug

Optional Straight 120 VAC Pass-through Plug

- CLEAN, COMPACT DESIGN
- STREAMLINED
- LOW PROFILE
- SIDE-EXITING CORDS
- PLUG & PLAY
- 6' AC CORD & PLUG (FLAT PLUG STANDARD)
- CUSTOMIZABLE CONFIGURATIONS AND FINISHES
- UL LISTED FOR MOUNTING IN FURNITURE
- 15A