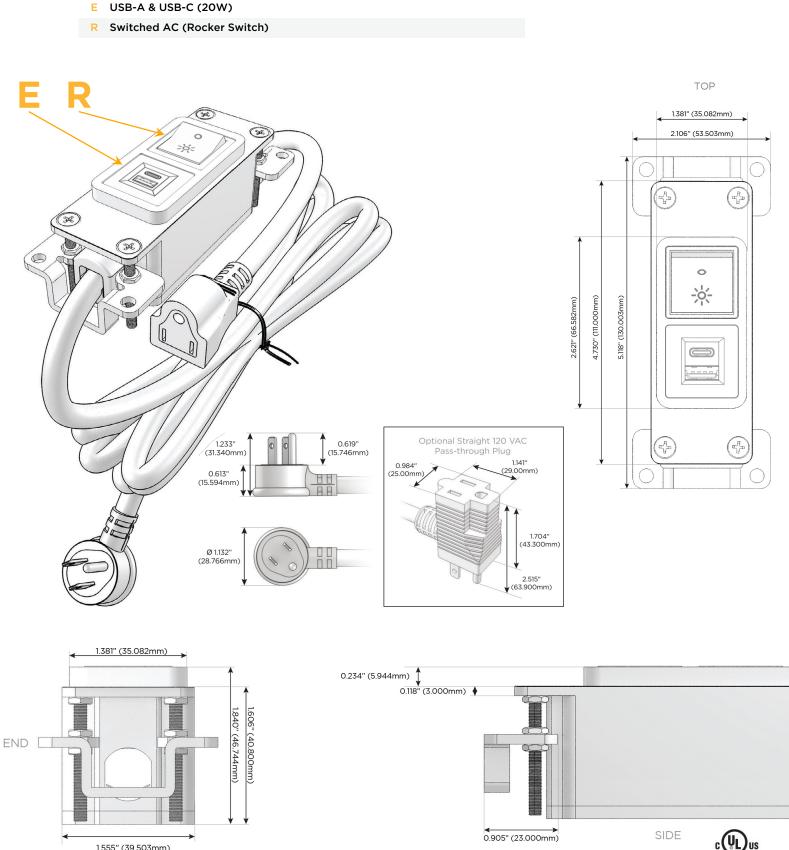

## Module/Port Options:

- A Tamper Resistant AC Receptacle
- E USB-A & USB-C (20W)
- M Double USB-A (Fast Charging Ports 18W)
- H HDMI
- 6 CAT 6
- 12 RJ 12
- X Switched AC
- Y 3-Way Switch (Low Voltage)
- V USB-C (45W High Speed Charging Port)
- S USB-C (25W High Speed Charging Port)
- R Switched AC (Rocker Switch)
- D Dimmer Switch

#### Plug:

Supplied with Low Profile Flat 45° Angle 120 VAC Plug

Optional Standard Straight 120 VAC Plug

Optional Straight 120 VAC Pass-through Plug

- CLEAN, COMPACT DESIGN
- STREAMLINED
- LOW PROFILE
- SIDE-EXITING CORDS
- PLUG & PLAY
- 6' AC CORD & PLUG (FLAT PLUG STANDARD)
- CUSTOMIZABLE CONFIGURATIONS AND FINISHES
- UL LISTED FOR MOUNTING IN FURNITURE
- 15A

# AC POWER & DATA CONNECTIVITY SOLUTION

Modules/Ports:

M-POWER-2TW-ER-CHAB

Specs:

Mormax Company, Inc. 8 Westchester Plaza Elmsford, NY 10523

C 914-699-0101 sales@mormax.com  $\square$ mormax.com

1.555" (39.503mm)