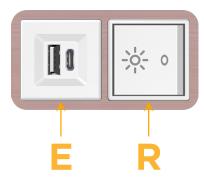

## Module/Port Options:

- A Tamper Resistant AC Receptacle
- E USB-A & USB-C (20W)
- M Double USB-A (Fast Charging Ports 18W)
- H HDMI
- 6 CAT 6
- 12 RJ 12
- X Switched AC
- Y 3-Way Switch (Low Voltage)
- V USB-C (45W High Speed Charging Port)
- S USB-C (25W High Speed Charging Port)
- R Switched AC (Rocker Switch)
- D Dimmer Switch