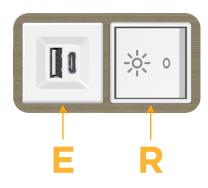

## Module/Port Options:

- A Tamper Resistant AC Receptacle
- E USB-A & USB-C (20W)
- M Double USB-A (Fast Charging Ports 18W)
- H HDMI
- 6 CAT 6
- 12 RJ 12
- X Switched AC
- Y 3-Way Switch (Low Voltage)
- V USB-C (45W High Speed Charging Port)
- S USB-C (25W High Speed Charging Port)
- R Switched AC (Rocker Switch)
- D Dimmer Switch

# AC POWER & DATA CONNECTIVITY SOLUTION

M-POWER-2TW-ER-BZ5AAB

Specs:

Modules/Ports:

1.555" (39.503mm)

- E USB-A & USB-C (20W)
- R Switched AC (Rocker Switch)

Distributed by

Mormax Company, Inc. 8 Westchester Plaza Elmsford, NY 10523 Sales@mormax.com
✓ mormax.com