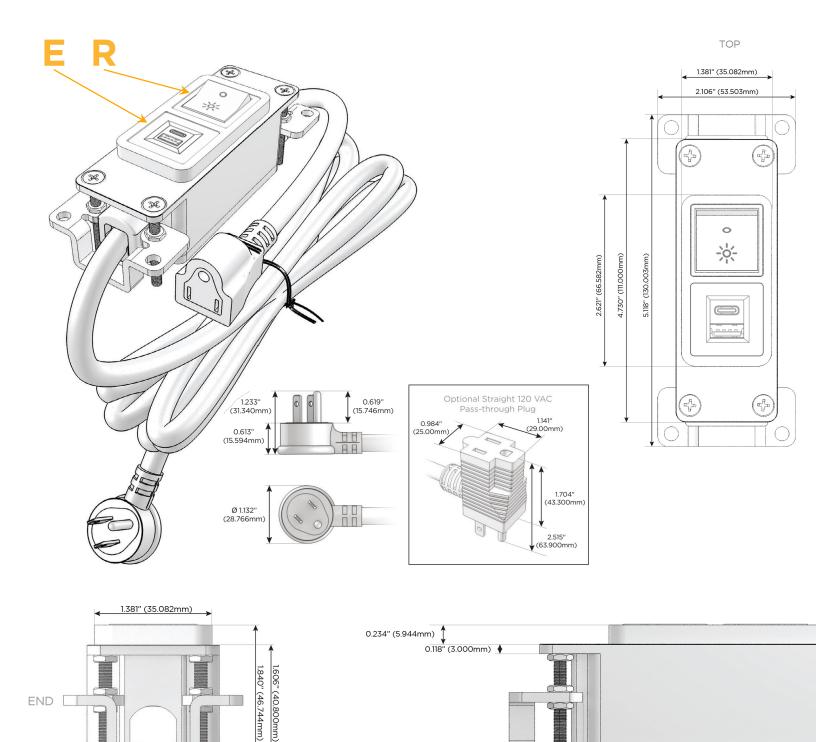

## Module/Port Options:

- A Tamper Resistant AC Receptacle
- E USB-A & USB-C (20W)
- M Double USB-A (Fast Charging Ports 18W)
- H HDMI
- 6 CAT 6
- 12 RJ 12
- X Switched AC
- Y 3-Way Switch (Low Voltage)
- V USB-C (45W High Speed Charging Port)
- S USB-C (25W High Speed Charging Port)
- R Switched AC (Rocker Switch)
- D Dimmer Switch

### Plug:

Supplied with Low Profile Flat 45° Angle 120 VAC Plug

Optional Standard Straight 120 VAC Plug

Optional Straight 120 VAC Pass-through Plug

- CLEAN, COMPACT DESIGN
- STREAMLINED
- LOW PROFILE
- SIDE-EXITING CORDS
- PLUG & PLAY
- 6' AC CORD & PLUG (FLAT PLUG STANDARD)
- CUSTOMIZABLE CONFIGURATIONS AND FINISHES
- UL LISTED FOR MOUNTING IN FURNITURE
- 15A

# AC POWER & DATA CONNECTIVITY SOLUTION

M-POWER-2TW-ER-BZ5AAB

Specs:

Modules/Ports:

1.555" (39.503mm)

- E USB-A & USB-C (20W)
- R Switched AC (Rocker Switch)

Distributed by

Mormax Company, Inc. 8 Westchester Plaza Elmsford, NY 10523 Sales@mormax.com
✓ mormax.com

SIDE

0.905" (23.000mm)