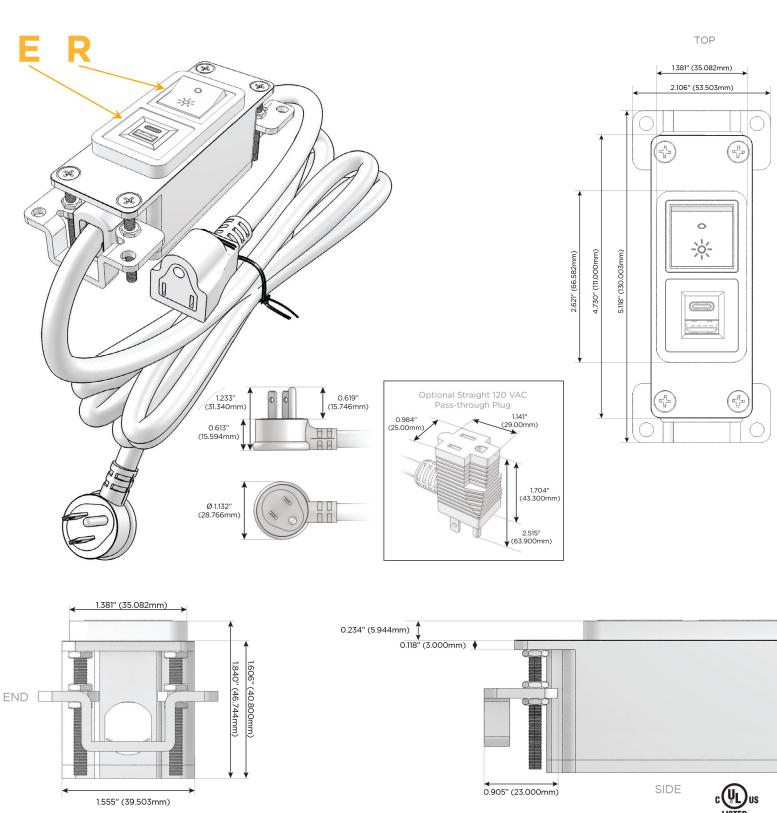

#### Plug:

Supplied with Low Profile Flat 45° Angle 120 VAC Plug

Optional Standard Straight 120 VAC Plug

Optional Straight 120 VAC Pass-through Plug

- CLEAN, COMPACT DESIGN
- STREAMLINED
- LOW PROFILE
- SIDE-EXITING CORDS
- PLUG & PLAY
- 6' AC CORD & PLUG (FLAT PLUG STANDARD)
- CUSTOMIZABLE CONFIGURATIONS AND FINISHES
- UL LISTED FOR MOUNTING IN FURNITURE
- 15A

# AC POWER & DATA CONNECTIVITY SOLUTION

M-POWER-2TW-ER-BRAAB

Specs:

- Modules/Ports: E USB-A & USB-C (20
  - E USB-A & USB-C (20W)R Switched AC (Rocker Switch)

Distributed by

Mormax Company, Inc. 8 Westchester Plaza Elmsford, NY 10523