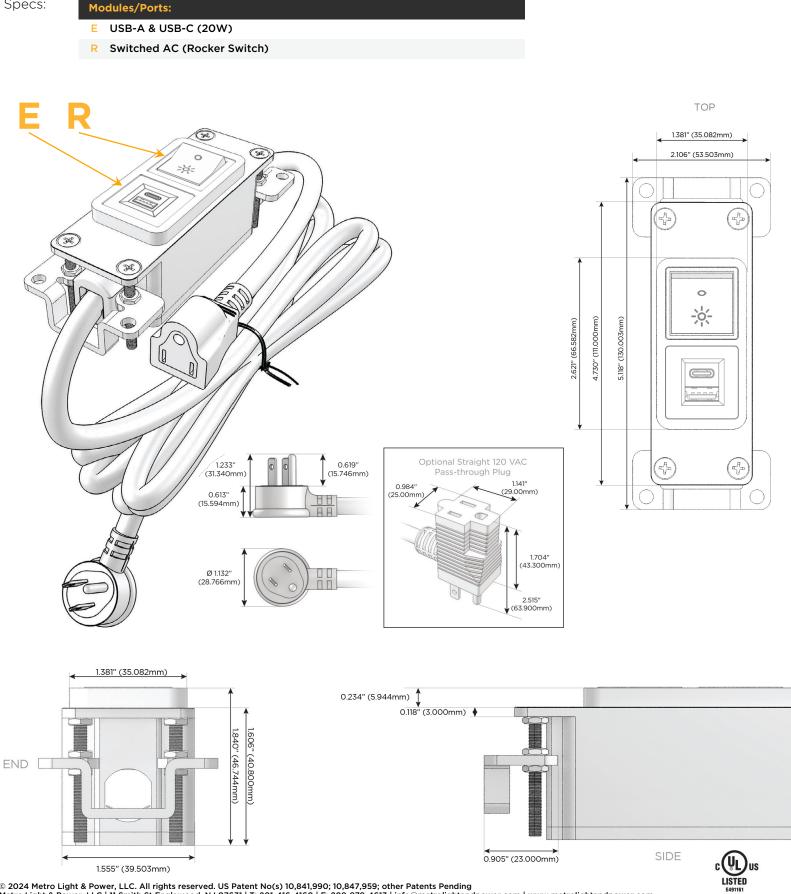

## Module/Port Options:

- **Tamper Resistant AC Receptacle** Α
- Е USB-A & USB-C (20W)
- Double USB-A (Fast Charging Ports 18W) Μ
- H. HDMI
- 6 CAT 6
- 12 RJ 12
- Switched AC X
- 3-Way Switch (Low Voltage)
- V USB-C (45W High Speed Charging Port)
- USB-C (25W High Speed Charging Port)
- R Switched AC (Rocker Switch)
- D Dimmer Switch

#### Plug:

Supplied with Low Profile Flat 45° Angle 120 VAC Plug

**Optional Standard Straight 120 VAC Plug** 

Optional Straight 120 VAC Pass-through Plug

- CLEAN, COMPACT DESIGN
- STREAMLINED
- LOW PROFILE
- SIDE-EXITING CORDS
- PLUG & PLAY
- 6' AC CORD & PLUG (FLAT PLUG STANDARD)
- CUSTOMIZABLE CONFIGURATIONS AND FINISHES
- UL LISTED FOR MOUNTING IN FURNITURE
- 15A

# AC POWER & DATA CONNECTIVITY SOLUTION

M-POWER-2TW-ER-BB

Specs:

Mormax Company, Inc. 8 Westchester Plaza Elmsford, NY 10523

C 914-699-0101 sales@mormax.com  $\square$ mormax.com

WER DISTR

© 2024 Metro Light & Power, LLC. All rights reserved. US Patent No(s) 10,841,990; 10,847,959; other Patents Pending Metro Light & Power, LLC | 11 Smith St Englewood, NJ 07631 | T: 201-416-4160 | F: 208-979-4613 | info@metrolightandpower.com | www.metrolightandpower.com