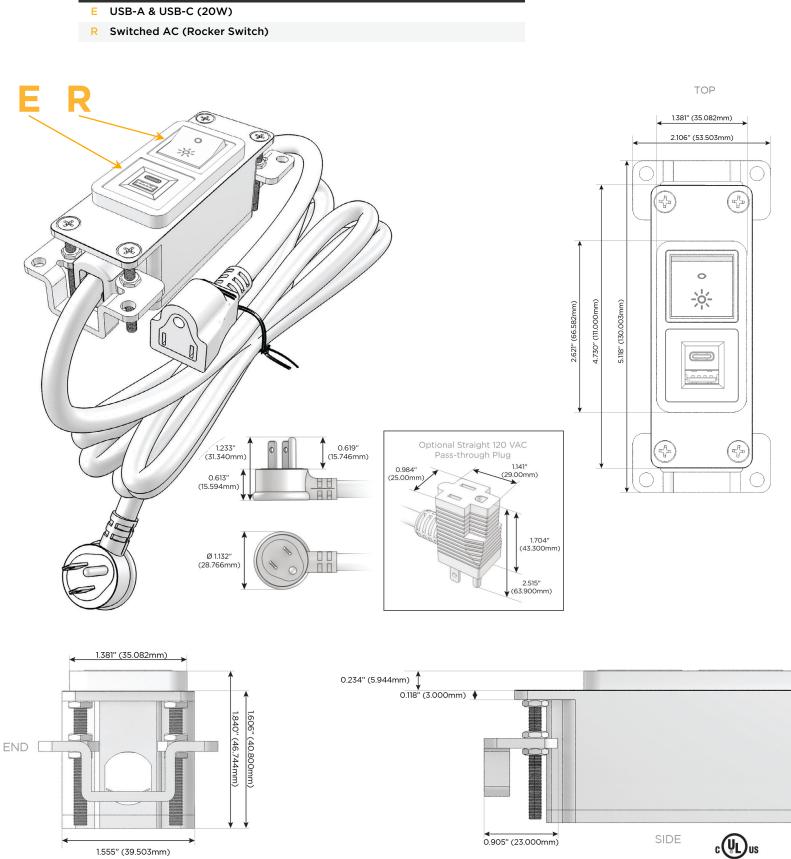

### Module/Port Options:

- A Tamper Resistant AC Receptacle
- E USB-A & USB-C (20W)
- M Double USB-A (Fast Charging Ports 18W)
- H HDMI
- 6 CAT 6
- 12 RJ 12
- X Switched AC
- Y 3-Way Switch (Low Voltage)
- V USB-C (45W High Speed Charging Port)
- S USB-C (25W High Speed Charging Port)
- R Switched AC (Rocker Switch)
- D Dimmer Switch

#### Plug:

Supplied with Low Profile Flat 45° Angle 120 VAC Plug

Optional Standard Straight 120 VAC Plug

Optional Straight 120 VAC Pass-through Plug

- CLEAN, COMPACT DESIGN
- STREAMLINED
- LOW PROFILE
- SIDE-EXITING CORDS
- PLUG & PLAY
- 6' AC CORD & PLUG (FLAT PLUG STANDARD)
- CUSTOMIZABLE CONFIGURATIONS AND FINISHES
- UL LISTED FOR MOUNTING IN FURNITURE
- 15A