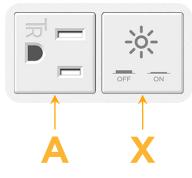

### Module/Port Options:

- **Tamper Resistant AC Receptacle** Α
- Е USB-A & USB-C (20W)
- Double USB-A (Fast Charging Ports 18W) Μ
- H. HDMI
- 6 CAT 6
- 12 RJ 12
- Switched AC X
- 3-Way Switch (Low Voltage) Y
- V USB-C (45W High Speed Charging Port)
- USB-C (25W High Speed Charging Port)
- Switched AC (Rocker Switch) R
- D Dimmer Switch