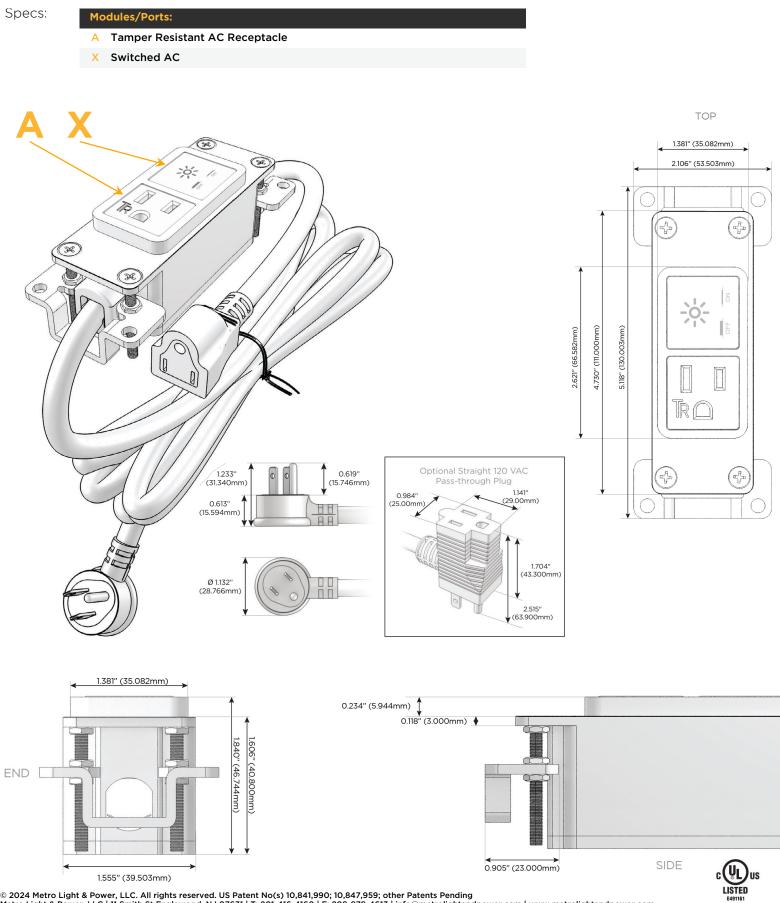

### Module/Port Options:

- **Tamper Resistant AC Receptacle** Α
- Е USB-A & USB-C (20W)
- Double USB-A (Fast Charging Ports 18W) Μ
- H. HDMI
- 6 CAT 6
- 12 RJ 12
- Switched AC X
- 3-Way Switch (Low Voltage) Y
- V USB-C (45W High Speed Charging Port)
- USB-C (25W High Speed Charging Port)
- Switched AC (Rocker Switch) R
- D Dimmer Switch

#### Plug:

Supplied with Low Profile Flat 45° Angle 120 VAC Plug

**Optional Standard Straight 120 VAC Plug** 

Optional Straight 120 VAC Pass-through Plug

- CLEAN, COMPACT DESIGN
- STREAMLINED
- LOW PROFILE
- SIDE-EXITING CORDS
- PLUG & PLAY
- 6' AC CORD & PLUG (FLAT PLUG STANDARD)
- CUSTOMIZABLE CONFIGURATIONS AND FINISHES
- UL LISTED FOR MOUNTING IN FURNITURE
- 15A