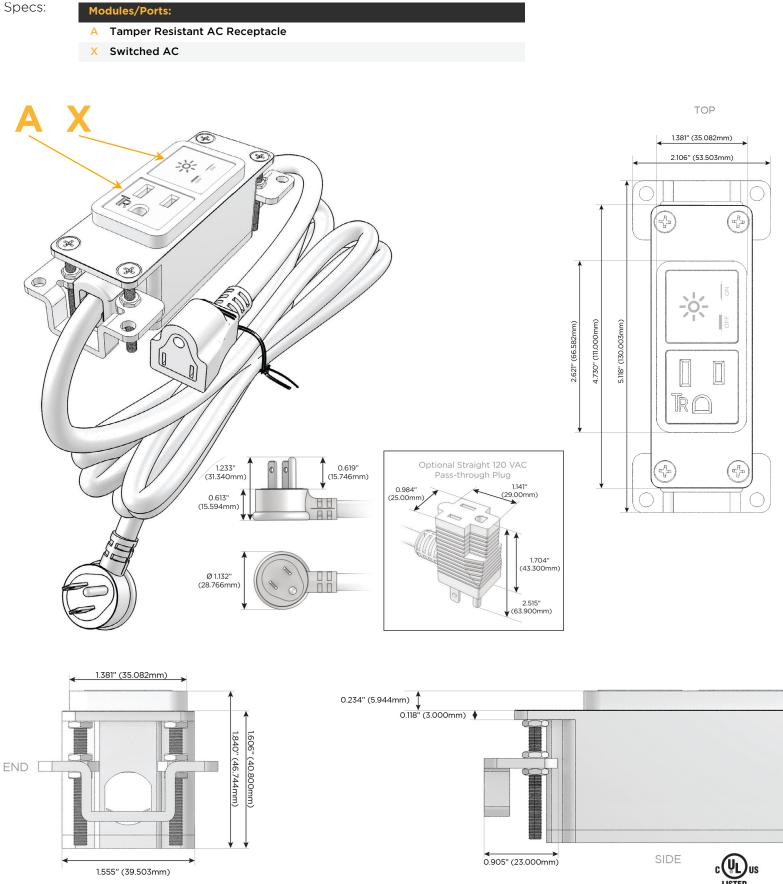

#### Module/Port Options:

- A Tamper Resistant AC Receptacle
- E USB-A & USB-C (20W)
- M Double USB-A (Fast Charging Ports 18W)
- H HDMI
- 6 CAT 6
- 12 RJ 12
- X Switched AC
- Y 3-Way Switch (Low Voltage)
- V USB-C (45W High Speed Charging Port)
- S USB-C (25W High Speed Charging Port)
- R Switched AC (Rocker Switch)
- D Dimmer Switch

#### Plug:

Supplied with Low Profile Flat 45° Angle 120 VAC Plug

Optional Standard Straight 120 VAC Plug

Optional Straight 120 VAC Pass-through Plug

- CLEAN, COMPACT DESIGN
- STREAMLINED
- LOW PROFILE
- SIDE-EXITING CORDS
- PLUG & PLAY
- 6' AC CORD & PLUG (FLAT PLUG STANDARD)
- CUSTOMIZABLE CONFIGURATIONS AND FINISHES
- UL LISTED FOR MOUNTING IN FURNITURE
- 15A