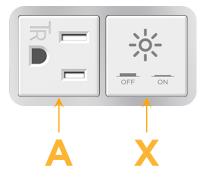

## Module/Port Options:

- A Tamper Resistant AC Receptacle
- E USB-A & USB-C (20W)
- M Double USB-A (Fast Charging Ports 18W)
- H HDMI
- 6 CAT 6
- 12 RJ 12
- X Switched AC
- Y 3-Way Switch (Low Voltage)
- V USB-C (45W High Speed Charging Port)
- S USB-C (25W High Speed Charging Port)
- R Switched AC (Rocker Switch)
- D Dimmer Switch