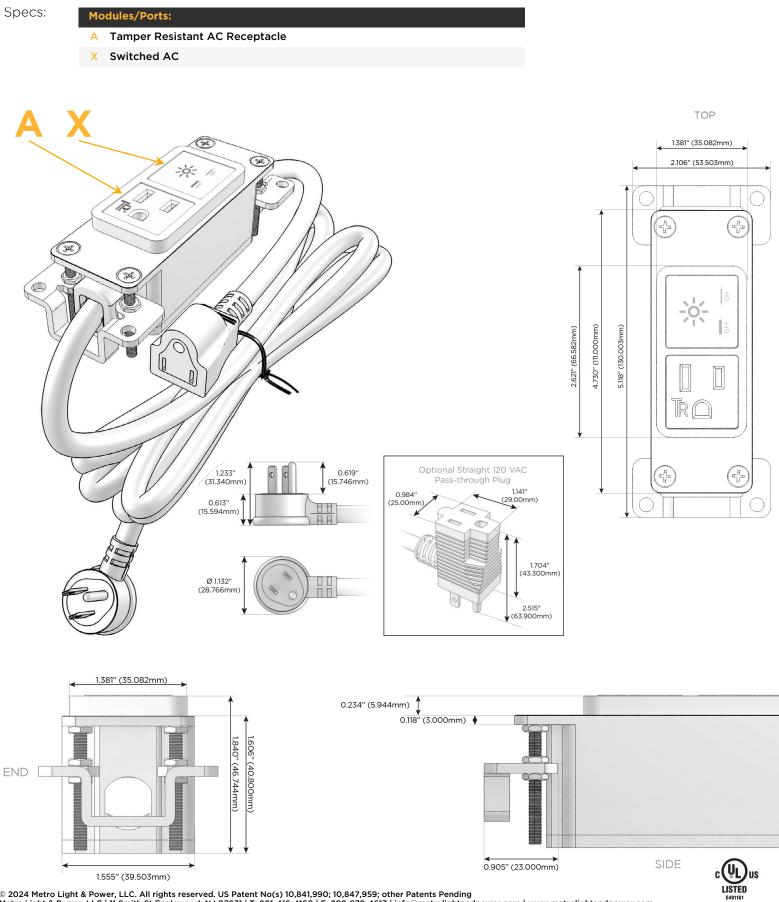

## Module/Port Options:

- A Tamper Resistant AC Receptacle
- E USB-A & USB-C (20W)
- M Double USB-A (Fast Charging Ports 18W)
- H HDMI
- 6 CAT 6
- 12 RJ 12
- X Switched AC
- Y 3-Way Switch (Low Voltage)
- V USB-C (45W High Speed Charging Port)
- S USB-C (25W High Speed Charging Port)
- R Switched AC (Rocker Switch)
- D Dimmer Switch

### Plug:

Supplied with Low Profile Flat 45° Angle 120 VAC Plug

**Optional Standard Straight 120 VAC Plug** 

Optional Straight 120 VAC Pass-through Plug

- CLEAN, COMPACT DESIGN
- STREAMLINED
- LOW PROFILE
- SIDE-EXITING CORDS
- PLUG & PLAY
- 6' AC CORD & PLUG (FLAT PLUG STANDARD)
- CUSTOMIZABLE CONFIGURATIONS AND FINISHES
- UL LISTED FOR MOUNTING IN FURNITURE
- 15A