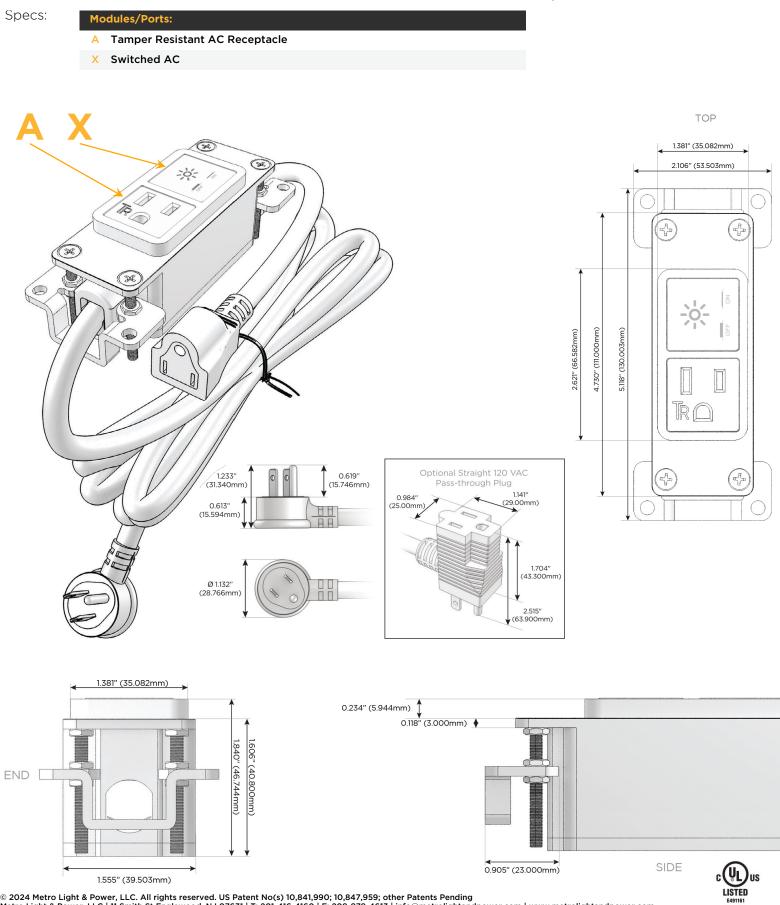

### Module/Port Options:

- A Tamper Resistant AC Receptacle
- E USB-A & USB-C (20W)
- M Double USB-A (Fast Charging Ports 18W)
- H HDMI
- 6 CAT 6
- 12 RJ 12
- X Switched AC
- Y 3-Way Switch (Low Voltage)
- V USB-C (45W High Speed Charging Port)
- S USB-C (25W High Speed Charging Port)
- R Switched AC (Rocker Switch)
- D Dimmer Switch

### Plug:

Supplied with Low Profile Flat 45° Angle 120 VAC Plug

Optional Standard Straight 120 VAC Plug

Optional Straight 120 VAC Pass-through Plug

- CLEAN, COMPACT DESIGN
- STREAMLINED
- LOW PROFILE
- SIDE-EXITING CORDS
- PLUG & PLAY
- 6' AC CORD & PLUG (FLAT PLUG STANDARD)
- CUSTOMIZABLE CONFIGURATIONS AND FINISHES
- UL LISTED FOR MOUNTING IN FURNITURE
- 15A