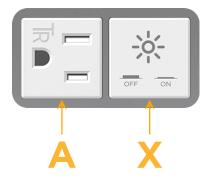

### Module/Port Options:

- A Tamper Resistant AC Receptacle
- E USB-A & USB-C (20W)
- M Double USB-A (Fast Charging Ports 18W)
- H HDMI
- 6 CAT 6
- 12 RJ 12
- X Switched AC
- Y 3-Way Switch (Low Voltage)
- V USB-C (45W High Speed Charging Port)
- S USB-C (25W High Speed Charging Port)
- R Switched AC (Rocker Switch)
- D Dimmer Switch