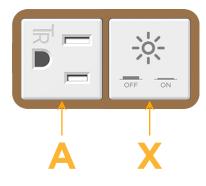

### Module/Port Options:

- A Tamper Resistant AC Receptacle
- E USB-A & USB-C (20W)
- M Double USB-A (Fast Charging Ports 18W)
- H HDMI
- 6 CAT 6
- 12 RJ 12
- X Switched AC
- Y 3-Way Switch (Low Voltage)
- V USB-C (45W High Speed Charging Port)
- S USB-C (25W High Speed Charging Port)
- R Switched AC (Rocker Switch)
- D Dimmer Switch