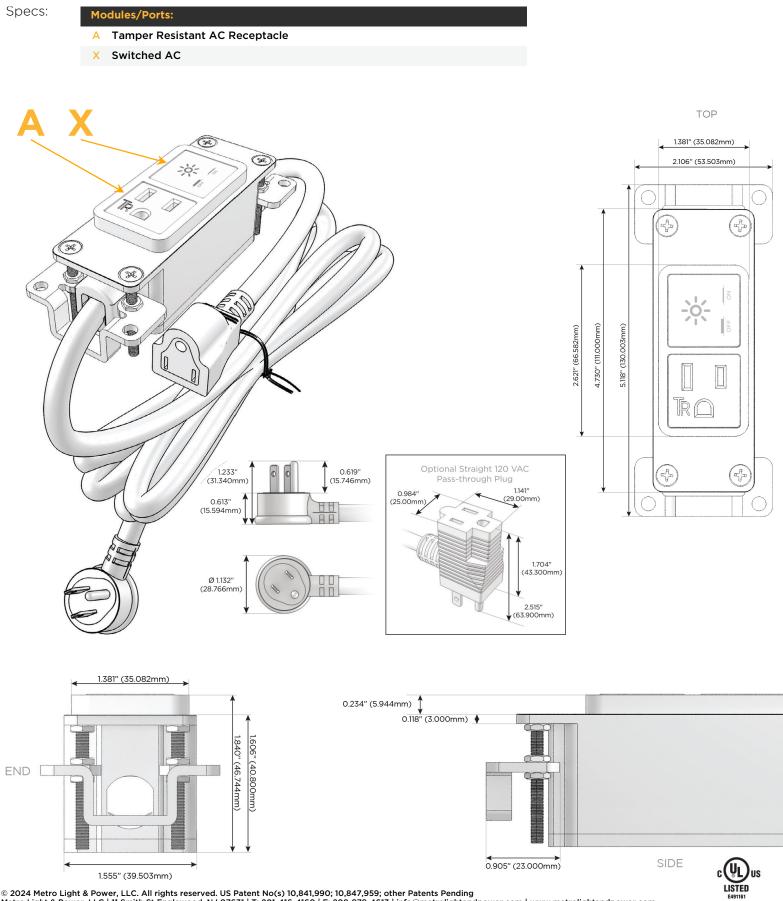

### Module/Port Options:

- A Tamper Resistant AC Receptacle
- E USB-A & USB-C (20W)
- M Double USB-A (Fast Charging Ports 18W)
- H HDMI
- 6 CAT 6
- 12 RJ 12
- X Switched AC
- Y 3-Way Switch (Low Voltage)
- V USB-C (45W High Speed Charging Port)
- S USB-C (25W High Speed Charging Port)
- R Switched AC (Rocker Switch)
- D Dimmer Switch

#### Plug:

Supplied with Low Profile Flat 45° Angle 120 VAC Plug

Optional Standard Straight 120 VAC Plug

Optional Straight 120 VAC Pass-through Plug

- CLEAN, COMPACT DESIGN
- STREAMLINED
- LOW PROFILE
- SIDE-EXITING CORDS
- PLUG & PLAY
- 6' AC CORD & PLUG (FLAT PLUG STANDARD)
- CUSTOMIZABLE CONFIGURATIONS AND FINISHES
- UL LISTED FOR MOUNTING IN FURNITURE
- 15A