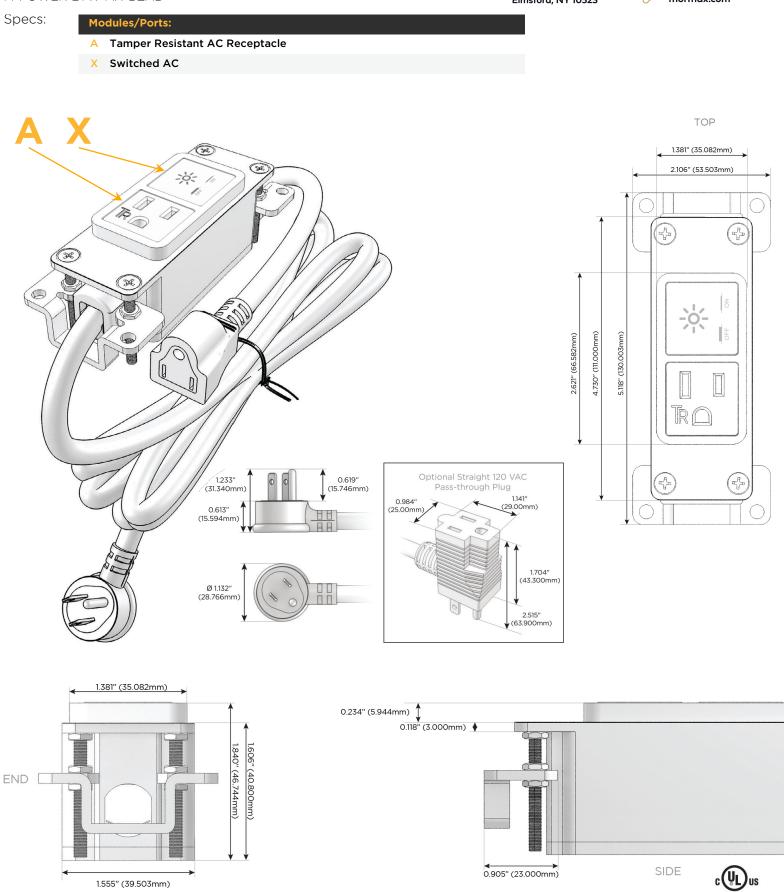

#### Module/Port Options:

- A Tamper Resistant AC Receptacle
- E USB-A & USB-C (20W)
- M Double USB-A (Fast Charging Ports 18W)
- H HDMI
- 6 CAT 6
- 12 RJ 12
- X Switched AC
- Y 3-Way Switch (Low Voltage)
- V USB-C (45W High Speed Charging Port)
- S USB-C (25W High Speed Charging Port)
- R Switched AC (Rocker Switch)
- D Dimmer Switch

#### Plug:

Supplied with Low Profile Flat 45° Angle 120 VAC Plug

Optional Standard Straight 120 VAC Plug

Optional Straight 120 VAC Pass-through Plug

- CLEAN, COMPACT DESIGN
- STREAMLINED
- LOW PROFILE
- SIDE-EXITING CORDS
- PLUG & PLAY
- 6' AC CORD & PLUG (FLAT PLUG STANDARD)
- CUSTOMIZABLE CONFIGURATIONS AND FINISHES
- UL LISTED FOR MOUNTING IN FURNITURE
- 15A