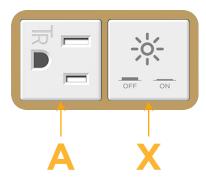

#### Module/Port Options:

- A Tamper Resistant AC Receptacle
- E USB-A & USB-C (20W)
- M Double USB-A (Fast Charging Ports 18W)
- H HDMI
- 6 CAT 6
- 12 RJ 12
- X Switched AC
- Y 3-Way Switch (Low Voltage)
- V USB-C (45W High Speed Charging Port)
- S USB-C (25W High Speed Charging Port)
- R Switched AC (Rocker Switch)
- D Dimmer Switch