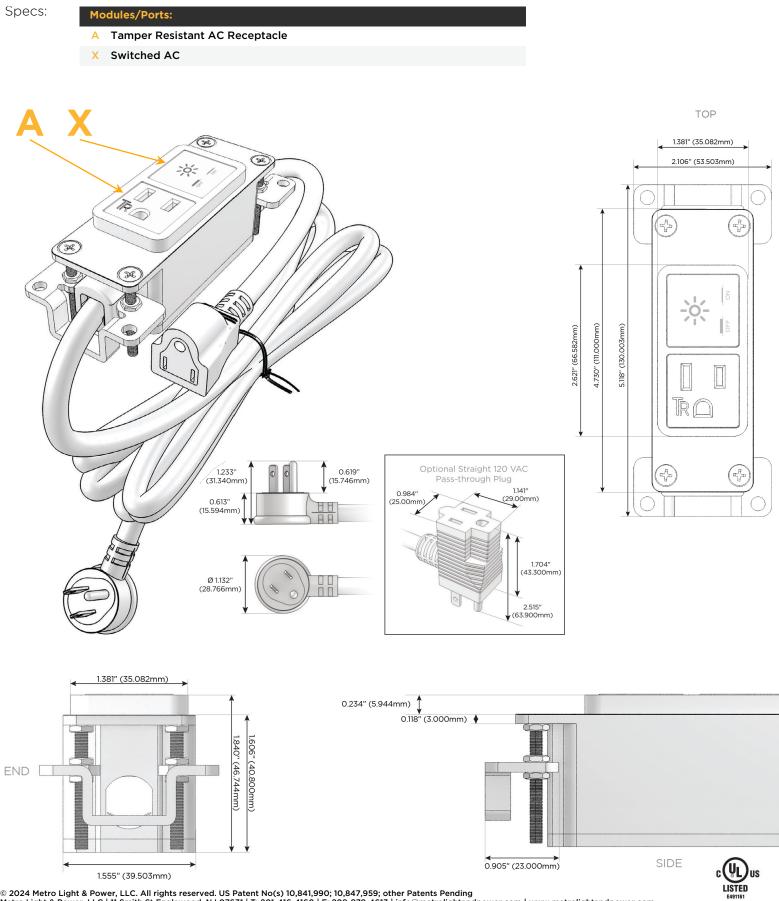

### Module/Port Options:

- A Tamper Resistant AC Receptacle
- E USB-A & USB-C (20W)
- M Double USB-A (Fast Charging Ports 18W)
- H HDMI
- 6 CAT 6
- 12 RJ 12
- X Switched AC
- Y 3-Way Switch (Low Voltage)
- V USB-C (45W High Speed Charging Port)
- S USB-C (25W High Speed Charging Port)
- R Switched AC (Rocker Switch)
- D Dimmer Switch

### Plug:

Supplied with Low Profile Flat 45° Angle 120 VAC Plug

Optional Standard Straight 120 VAC Plug

Optional Straight 120 VAC Pass-through Plug

- CLEAN, COMPACT DESIGN
- STREAMLINED
- LOW PROFILE
- SIDE-EXITING CORDS
- PLUG & PLAY
- 6' AC CORD & PLUG (FLAT PLUG STANDARD)
- CUSTOMIZABLE CONFIGURATIONS AND FINISHES
- UL LISTED FOR MOUNTING IN FURNITURE
- 15A