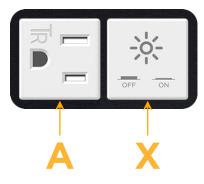

### Module/Port Options:

- A Tamper Resistant AC Receptacle
- E USB-A & USB-C (20W)
- M Double USB-A (Fast Charging Ports 18W)
- H HDMI
- 6 CAT 6
- 12 RJ 12
- X Switched AC
- Y 3-Way Switch (Low Voltage)
- V USB-C (45W High Speed Charging Port)
- S USB-C (25W High Speed Charging Port)
- R Switched AC (Rocker Switch)
- D Dimmer Switch