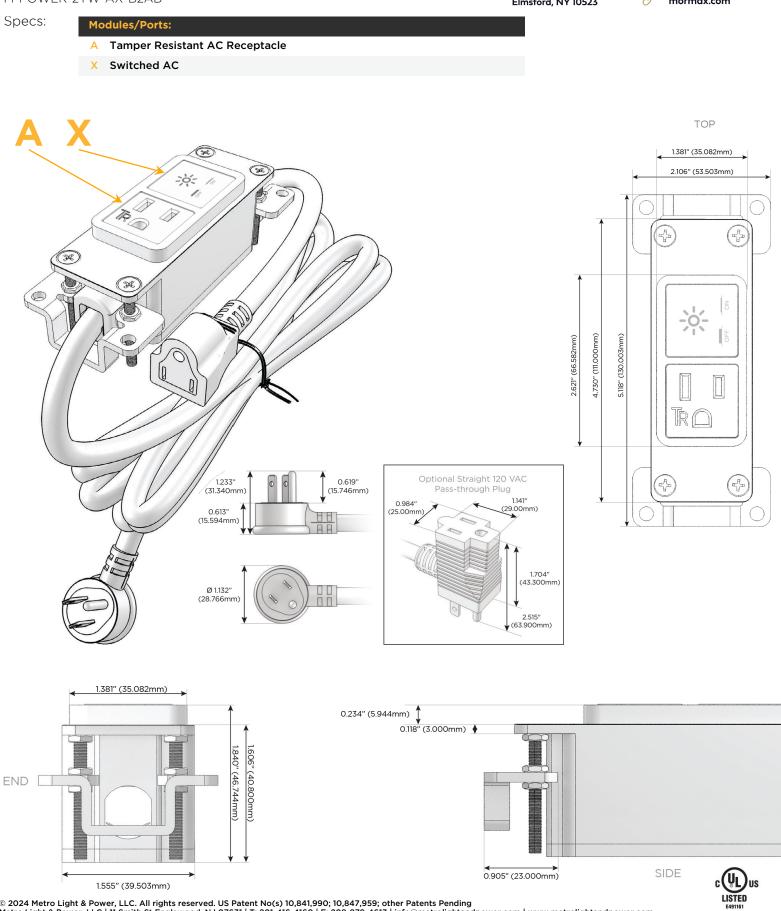

#### Module/Port Options:

- A Tamper Resistant AC Receptacle
- E USB-A & USB-C (20W)
- M Double USB-A (Fast Charging Ports 18W)
- H HDMI
- 6 CAT 6
- 12 RJ 12
- X Switched AC
- Y 3-Way Switch (Low Voltage)
- V USB-C (45W High Speed Charging Port)
- S USB-C (25W High Speed Charging Port)
- R Switched AC (Rocker Switch)
- D Dimmer Switch

#### Plug:

Supplied with Low Profile Flat 45° Angle 120 VAC Plug

Optional Standard Straight 120 VAC Plug

Optional Straight 120 VAC Pass-through Plug

- CLEAN, COMPACT DESIGN
- STREAMLINED
- LOW PROFILE
- SIDE-EXITING CORDS
- PLUG & PLAY
- 6' AC CORD & PLUG (FLAT PLUG STANDARD)
- CUSTOMIZABLE CONFIGURATIONS AND FINISHES
- UL LISTED FOR MOUNTING IN FURNITURE
- 15A