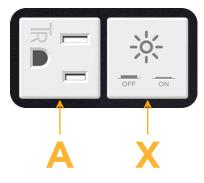

#### Module/Port Options:

- A Tamper Resistant AC Receptacle
- E USB-A & USB-C (20W)
- M Double USB-A (Fast Charging Ports 18W)
- H HDMI
- 6 CAT 6
- 12 RJ 12
- X Switched AC
- Y 3-Way Switch (Low Voltage)
- V USB-C (45W High Speed Charging Port)
- S USB-C (25W High Speed Charging Port)
- R Switched AC (Rocker Switch)
- D Dimmer Switch