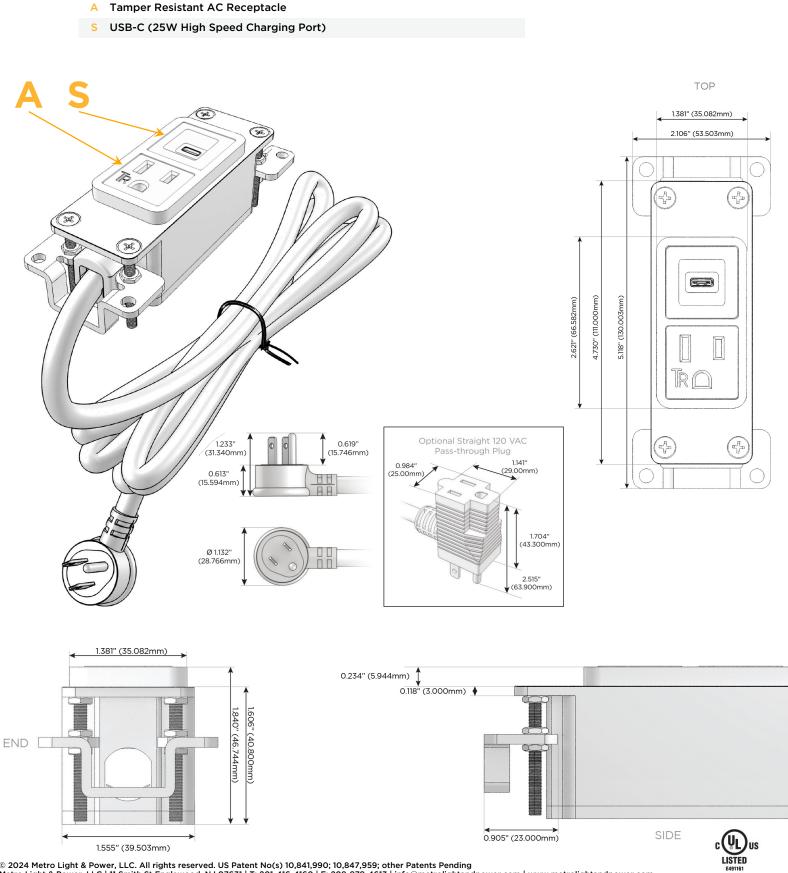

## Module/Port Options:

- A Tamper Resistant AC Receptacle
- E USB-A & USB-C (20W)
- M Double USB-A (Fast Charging Ports 18W)
- H HDMI
- 6 CAT 6
- 12 RJ 12
- X Switched AC
- Y 3-Way Switch (Low Voltage)
- V USB-C (45W High Speed Charging Port)
- S USB-C (25W High Speed Charging Port)
- R Switched AC (Rocker Switch)
- D Dimmer Switch

### Plug:

Supplied with Low Profile Flat 45° Angle 120 VAC Plug

**Optional Standard Straight 120 VAC Plug** 

Optional Straight 120 VAC Pass-through Plug

- CLEAN, COMPACT DESIGN
- STREAMLINED
- LOW PROFILE
- SIDE-EXITING CORDS
- PLUG & PLAY
- 6' AC CORD & PLUG (FLAT PLUG STANDARD)
- CUSTOMIZABLE CONFIGURATIONS AND FINISHES
- UL LISTED FOR MOUNTING IN FURNITURE
- 15A