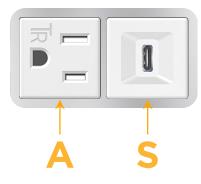

## Module/Port Options:

- A Tamper Resistant AC Receptacle
- E USB-A & USB-C (20W)
- M Double USB-A (Fast Charging Ports 18W)
- H HDMI
- 6 CAT 6
- 12 RJ 12
- X Switched AC
- Y 3-Way Switch (Low Voltage)
- V USB-C (45W High Speed Charging Port)
- S USB-C (25W High Speed Charging Port)
- R Switched AC (Rocker Switch)
- D Dimmer Switch