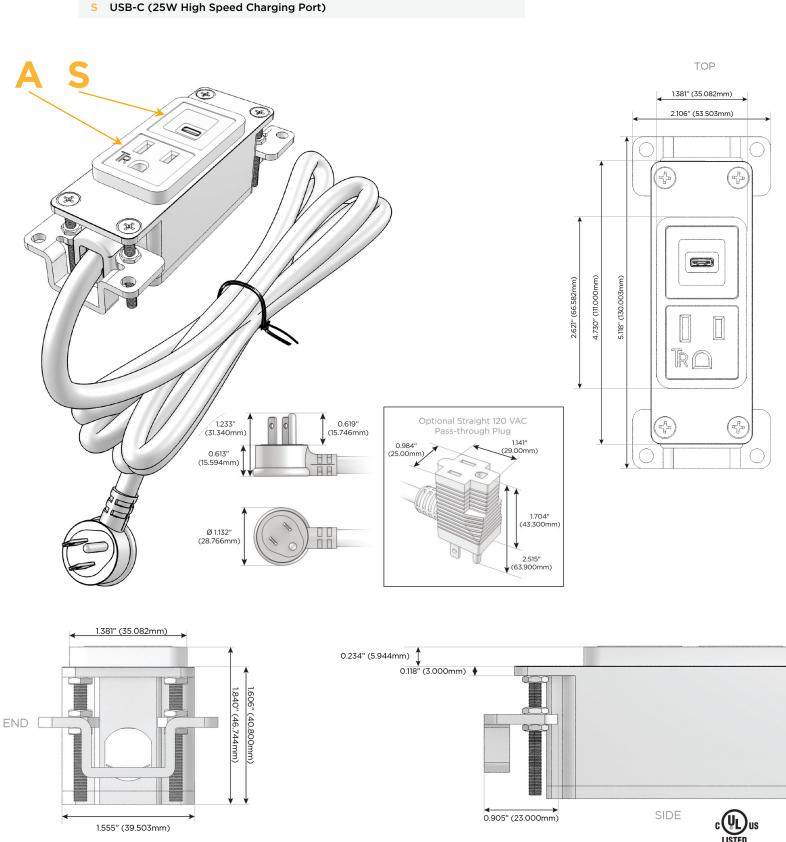

## Module/Port Options:

- A Tamper Resistant AC Receptacle
- E USB-A & USB-C (20W)
- M Double USB-A (Fast Charging Ports 18W)
- H HDMI
- 6 CAT 6
- 12 RJ 12
- X Switched AC
- Y 3-Way Switch (Low Voltage)
- V USB-C (45W High Speed Charging Port)
- S USB-C (25W High Speed Charging Port)
- R Switched AC (Rocker Switch)
- D Dimmer Switch

#### Plug:

Supplied with Low Profile Flat 45° Angle 120 VAC Plug

Optional Standard Straight 120 VAC Plug

Optional Straight 120 VAC Pass-through Plug

- CLEAN, COMPACT DESIGN
- STREAMLINED
- LOW PROFILE
- SIDE-EXITING CORDS
- PLUG & PLAY
- 6' AC CORD & PLUG (FLAT PLUG STANDARD)
- CUSTOMIZABLE CONFIGURATIONS AND FINISHES
- UL LISTED FOR MOUNTING IN FURNITURE
- 15A

# AC POWER & DATA CONNECTIVITY SOLUTION

Modules/Ports:

**Tamper Resistant AC Receptacle** 

M-POWER-2TW-AS-SS4B

Specs:

Distributed by

Mormax Company, Inc. 8 Westchester Plaza Elmsford, NY 10523

© 2024 Metro Light & Power, LLC. All rights reserved. US Patent No(s) 10,841,990; 10,847,959; other Patents Pending Metro Light & Power, LLC | 11 Smith St Englewood, NJ 07631 | T: 201-416-4160 | F: 208-979-4613 | info@metrolightandpower.com | www.metrolightandpower.com