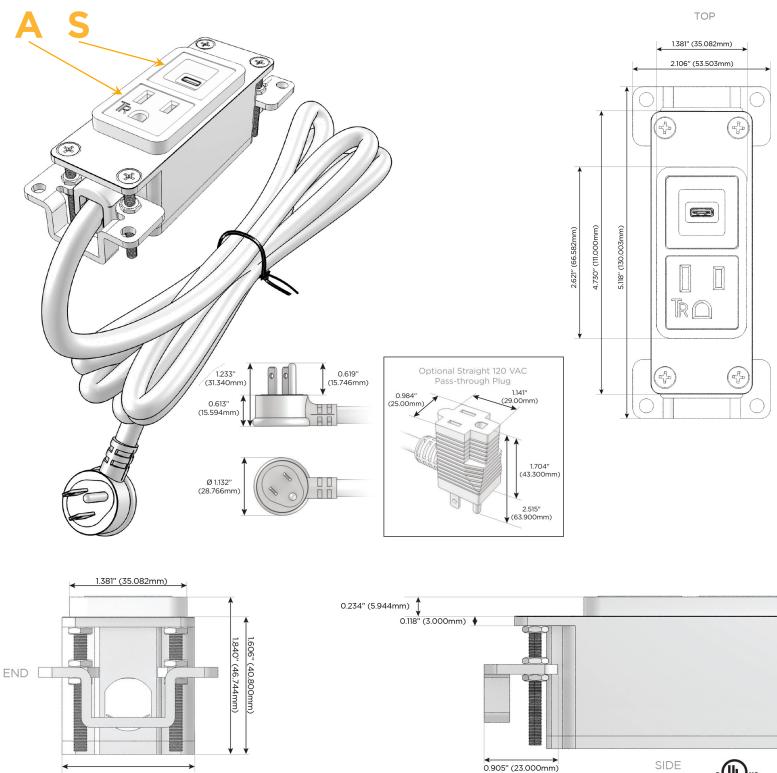

#### Plug:

Supplied with Low Profile Flat 45° Angle 120 VAC Plug

Optional Standard Straight 120 VAC Plug

Optional Straight 120 VAC Pass-through Plug

- CLEAN, COMPACT DESIGN
- STREAMLINED
- LOW PROFILE
- SIDE-EXITING CORDS
- PLUG & PLAY
- 6' AC CORD & PLUG (FLAT PLUG STANDARD)
- CUSTOMIZABLE CONFIGURATIONS AND FINISHES
- UL LISTED FOR MOUNTING IN FURNITURE
- 15A

## AC POWER & DATA CONNECTIVITY SOLUTION

M-POWER-2TW-AS-BRAAB

Specs:

# Modules/Ports:

- A Tamper Resistant AC Receptacle
- S USB-C (25W High Speed Charging Port)

Distributed by

Mormax Company, Inc. 8 Westchester Plaza Elmsford, NY 10523 Sales@mormax.com
✓ mormax.com

1.555" (39.503mm)