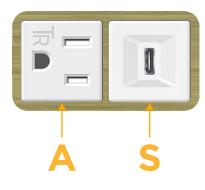

# Modules/Ports:

- A Tamper Resistant AC Receptacle
- S USB-C (25W High Speed Charging Port)

Distributed by

Mormax Company, Inc. 8 Westchester Plaza Elmsford, NY 10523 Sales@mormax.com
✓ mormax.com

1.555" (39.503mm)