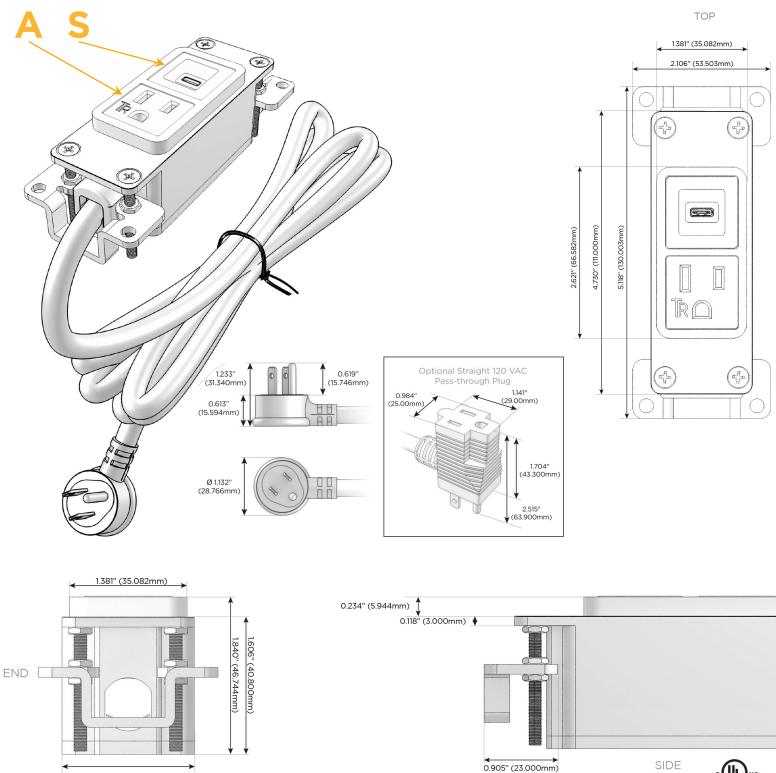

#### Plug:

Supplied with Low Profile Flat 45° Angle 120 VAC Plug

Optional Standard Straight 120 VAC Plug

Optional Straight 120 VAC Pass-through Plug

- CLEAN, COMPACT DESIGN
- STREAMLINED
- LOW PROFILE
- SIDE-EXITING CORDS
- PLUG & PLAY
- 6' AC CORD & PLUG (FLAT PLUG STANDARD)
- CUSTOMIZABLE CONFIGURATIONS AND FINISHES
- UL LISTED FOR MOUNTING IN FURNITURE
- 15A

## AC POWER & DATA CONNECTIVITY SOLUTION

M-POWER-2TW-AS-B2AB

# Modules/Ports:

- **Tamper Resistant AC Receptacle** Α
- S USB-C (25W High Speed Charging Port)

Distributed by

Mormax Company, Inc. 8 Westchester Plaza Elmsford, NY 10523

C 914-699-0101 sales@mormax.com  $\square$ mormax.com

1.555" (39.503mm)

© 2024 Metro Light & Power, LLC. All rights reserved. US Patent No(s) 10,841,990; 10,847,959; other Patents Pending Metro Light & Power, LLC | 11 Smith St Englewood, NJ 07631 | T: 201-416-4160 | F: 208-979-4613 | info@metrolightandpower.com | www.metrolightandpower.com