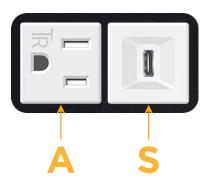

# Modules/Ports:

- **Tamper Resistant AC Receptacle** Α
- S USB-C (25W High Speed Charging Port)

Distributed by

Mormax Company, Inc. 8 Westchester Plaza Elmsford, NY 10523

C 914-699-0101 sales@mormax.com  $\square$ mormax.com