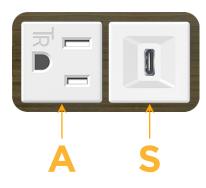

# AC POWER & DATA CONNECTIVITY SOLUTION

M-POWER-2TW-AS-APAB

- - Modules/Ports:
  - A Tamper Resistant AC Receptacle
  - S USB-C (25W High Speed Charging Port)

Distributed by

Mormax Company, Inc. 8 Westchester Plaza Elmsford, NY 10523 Sales@mormax.com
✓ mormax.com

### Module/Port Options:

- A Tamper Resistant AC Receptacle
- E USB-A & USB-C (20W)
- M Double USB-A (Fast Charging Ports 18W)
- H HDMI
- 6 CAT 6
- 12 RJ 12
- X Switched AC
- Y 3-Way Switch (Low Voltage)
- V USB-C (45W High Speed Charging Port)
- S USB-C (25W High Speed Charging Port)
- R Switched AC (Rocker Switch)
- D Dimmer Switch