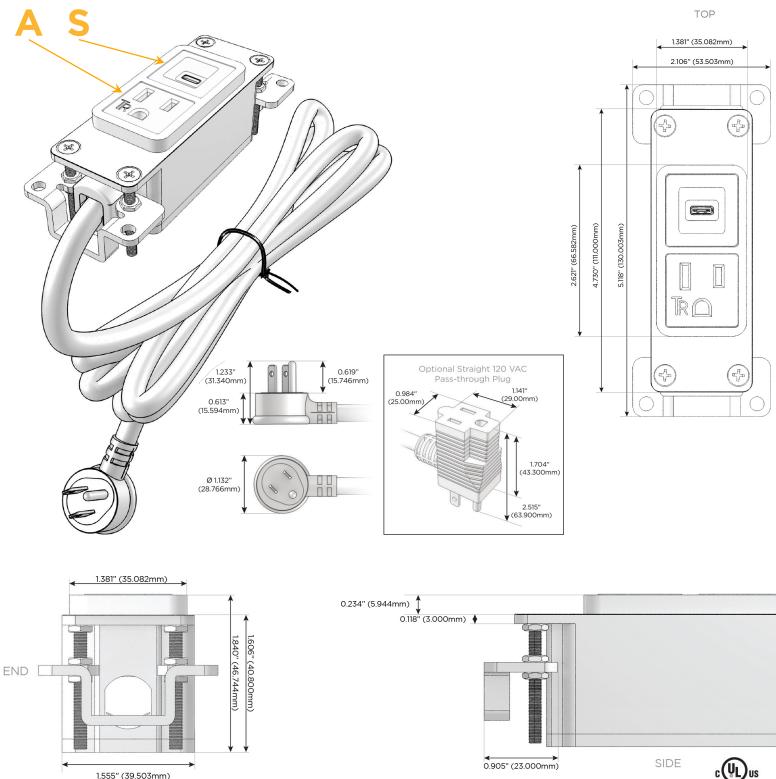

### Plug:

Supplied with Low Profile Flat 45° Angle 120 VAC Plug

Optional Standard Straight 120 VAC Plug

Optional Straight 120 VAC Pass-through Plug

- CLEAN, COMPACT DESIGN
- STREAMLINED
- LOW PROFILE
- SIDE-EXITING CORDS
- PLUG & PLAY
- 6' AC CORD & PLUG (FLAT PLUG STANDARD)
- CUSTOMIZABLE CONFIGURATIONS AND FINISHES
- UL LISTED FOR MOUNTING IN FURNITURE
- 15A

### Module/Port Options:

- A Tamper Resistant AC Receptacle
- E USB-A & USB-C (20W)
- M Double USB-A (Fast Charging Ports 18W)
- H HDMI
- 6 CAT 6
- 12 RJ 12
- X Switched AC
- Y 3-Way Switch (Low Voltage)
- V USB-C (45W High Speed Charging Port)
- S USB-C (25W High Speed Charging Port)
- R Switched AC (Rocker Switch)
- D Dimmer Switch

# AC POWER & DATA CONNECTIVITY SOLUTION

M-POWER-2TW-AS-APAB

- - Modules/Ports:
  - A Tamper Resistant AC Receptacle
  - S USB-C (25W High Speed Charging Port)

Distributed by

Mormax Company, Inc. 8 Westchester Plaza Elmsford, NY 10523 Sales@mormax.com
✓ mormax.com